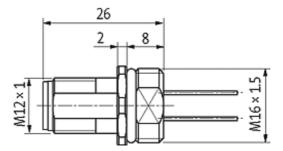

# Male

Product may differ from Image

Form

17161

| Technical Data                |                                                                   |
|-------------------------------|-------------------------------------------------------------------|
| Operating voltage             | max. 60 V AC/DC                                                   |
| Operating current per contact | max. 2 A                                                          |
| Locking of ports              | Screw thread M12 × 1 mm (recommended torque 0.6 Nm) self-securing |
| Protection                    | IP67 inserted and tightened (EN 60529)                            |
| Cables                        |                                                                   |
| Cable number                  | 973                                                               |
| No./diameter of wires         | 8 × 0.25 mm <sup>2</sup>                                          |
| Wire isolation                | PP (wh, br, gn, ye, gr, pk, bl, rd)                               |
| C-track properties            | 2 Mio.                                                            |
| Shore hardness outer jacket   | 75 ± 5A                                                           |
| Outer diameter                | approx. 1.25 mm                                                   |
| Bend radius (fixed)           | 10 × outer Ø                                                      |
| Bend radius (moving)          | 15 × outer Ø                                                      |
| Temperature range (fixed)     | -40+80 °C                                                         |
| Temperature range (mobile)    | -20+80 °C                                                         |
| General data                  |                                                                   |