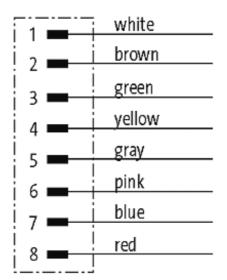

# Male

Product may differ from Image

Form

17161

| Technical Data                |                                                                   |
|-------------------------------|-------------------------------------------------------------------|
| Operating voltage             | max. 60 V AC/DC                                                   |
| Operating current per contact | max. 2 A                                                          |
| Locking of ports              | Screw thread M12 × 1 mm (recommended torque 0.6 Nm) self-securing |
| Protection                    | IP67 inserted and tightened (EN 60529)                            |
| Cables                        |                                                                   |
| Cable number                  | 973                                                               |
| No./diameter of wires         | 8 × 0.25 mm <sup>2</sup>                                          |
| Wire isolation                | PP (wh, br, gn, ye, gr, pk, bl, rd)                               |
| C-track properties            | 2 Mio.                                                            |
| Shore hardness outer jacket   | 75 ± 5A                                                           |
| Outer diameter                | approx. 1.25 mm                                                   |
| Bend radius (fixed)           | 10 × outer Ø                                                      |
| Bend radius (moving)          | 15 × outer Ø                                                      |
| Temperature range (fixed)     | -40+80 °C                                                         |
| Temperature range (mobile)    | -20+80 °C                                                         |
| General data                  |                                                                   |