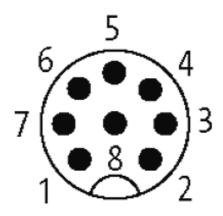

# Male

Product may differ from Image

Form

17161

| Technical Data                |                                                                   |
|-------------------------------|-------------------------------------------------------------------|
| Operating voltage             | max. 60 V AC/DC                                                   |
| Operating current per contact | max. 2 A                                                          |
| Locking of ports              | Screw thread M12 × 1 mm (recommended torque 0.6 Nm) self-securing |
| Protection                    | IP67 inserted and tightened (EN 60529)                            |
| Cables                        |                                                                   |
| Cable number                  | 973                                                               |
| No./diameter of wires         | 8 × 0.25 mm <sup>2</sup>                                          |
| Wire isolation                | PP (wh, br, gn, ye, gr, pk, bl, rd)                               |
| C-track properties            | 2 Mio.                                                            |
| Shore hardness outer jacket   | 75 ± 5A                                                           |
| Outer diameter                | approx. 1.25 mm                                                   |
| Bend radius (fixed)           | 10 × outer Ø                                                      |
| Bend radius (moving)          | 15 × outer Ø                                                      |
| Temperature range (fixed)     | -40+80 °C                                                         |
| Temperature range (mobile)    | -20+80 °C                                                         |
| General data                  |                                                                   |