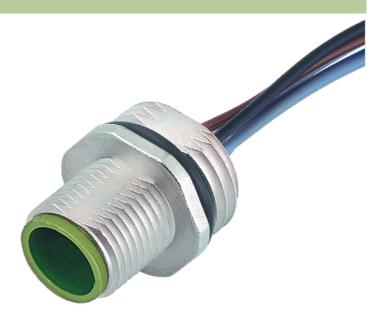

## M12 MALE FLANGE PLUG A CODED FRONT MOUNT

PP-wires 8x0,25 0.5m

Flange M12 male 8-pole Front mounting with multi-strand wire

# Male

Product may differ from Image

Form

17161

| Technical Data                |                                                                   |
|-------------------------------|-------------------------------------------------------------------|
| Operating voltage             | max. 60 V AC/DC                                                   |
| Operating current per contact | max. 2 A                                                          |
| Locking of ports              | Screw thread M12 × 1 mm (recommended torque 0.6 Nm) self-securing |
| Protection                    | IP67 inserted and tightened (EN 60529)                            |
| Cables                        |                                                                   |
| Cable number                  | 973                                                               |
| No./diameter of wires         | 8 × 0.25 mm <sup>2</sup>                                          |
| Wire isolation                | PP (wh, br, gn, ye, gr, pk, bl, rd)                               |
| C-track properties            | 2 Mio.                                                            |
| Shore hardness outer jacket   | 75 ± 5A                                                           |
| Outer diameter                | approx. 1.25 mm                                                   |
| Bend radius (fixed)           | 10 × outer Ø                                                      |
| Bend radius (moving)          | 15 × outer Ø                                                      |
| Temperature range (fixed)     | -40+80 °C                                                         |
| Temperature range (mobile)    | -20+80 °C                                                         |
| General data                  |                                                                   |