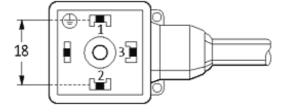

## **MSUD VALVE PLUG FORM A 18MM**

PVC 5X0.75 black 1.5m

Form A (18 mm) for pressure switch 24 V DC with LED (red/green)

Further cable lengths on request. Plastic housings with good resistance against chemicals and oils. The resistance to aggressive media should be individually tested for your application. Further details on request.