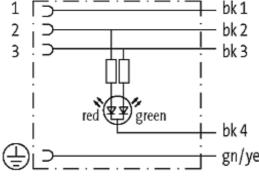

## **MSUD VALVE PLUG FORM A 18MM**

PVC 5X0.75 black 1.5m

Form A (18 mm) for pressure switch 24 V DC with LED (red/green)

Further cable lengths on request. Plastic housings with good resistance against chemicals and oils. The resistance to aggressive media should be individually tested for your application. Further details on request.