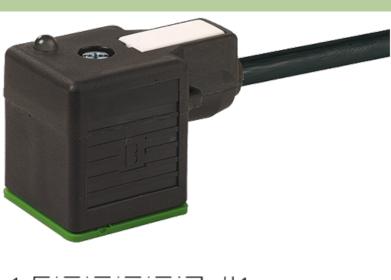

## **MSUD VALVE PLUG FORM A 18MM**

PVC 5X0.75 black 1.5m

Form A (18 mm) for pressure switch 24 V DC with LED (red/green)

Further cable lengths on request. Plastic housings with good resistance against chemicals and oils. The resistance to aggressive media should be individually tested for your application. Further details on request.

## Illustration

stay connected

Product may differ from Image