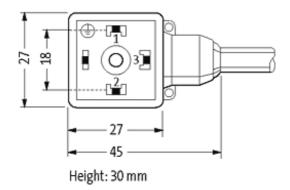

## **MSUD VALVE PLUG FORM A 18MM**

PVC 5X0.75 black 1.5m

Form A (18 mm) for pressure switch 24 V DC with LED (red/green)

Further cable lengths on request. Plastic housings with good resistance against chemicals and oils. The resistance to aggressive media should be individually tested for your application. Further details on request.