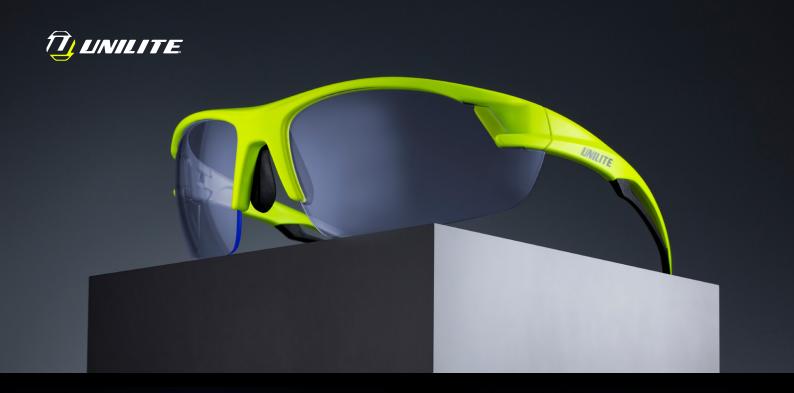

## **SG-YCB** | SAFETY GLASSES WITH CLEAR BLUE LIGHT LENSES

- Tough flexible polycarbonate frame
- 8-Base curved toughened polycarbonate lenses
- Clear 420Cut blue light blocking lenses
- Blocks harmful HEV blue light up to 420nm
- K & N anti-scratch & anti-fog lens coatings
- 99% UV A/B/C protection (EN170)
- Flexible PC & TPR co-injected side arms
- Adjustable rubberised non-slip nose pads
- Reinforced nose bridge
- Micro-fibre drawstring storage bag included