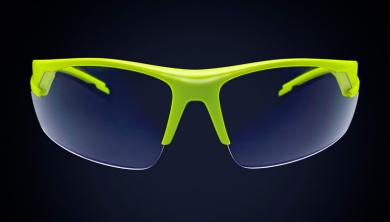

## **SG-YCB** | SAFETY GLASSES WITH CLEAR BLUE LIGHT LENSES

- Tough flexible polycarbonate frame
- 8-Base curved toughened polycarbonate lenses
- Clear 420Cut blue light blocking lenses
- Blocks harmful HEV blue light up to 420nm
- K & N anti-scratch & anti-fog lens coatings
- 99% UV A/B/C protection (EN170)
- Flexible PC & TPR co-injected side arms
- Adjustable rubberised non-slip nose pads
- Reinforced nose bridge
- Micro-fibre drawstring storage bag included