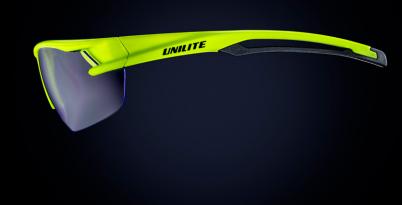

## **SG-YCB** | SAFETY GLASSES WITH CLEAR BLUE LIGHT LENSES

- Tough flexible polycarbonate frame
- 8-Base curved toughened polycarbonate lenses
- Clear 420Cut blue light blocking lenses
- Blocks harmful HEV blue light up to 420nm
- K & N anti-scratch & anti-fog lens coatings
- 99% UV A/B/C protection (EN170)
- Flexible PC & TPR co-injected side arms
- Adjustable rubberised non-slip nose pads
- Reinforced nose bridge
- Micro-fibre drawstring storage bag included