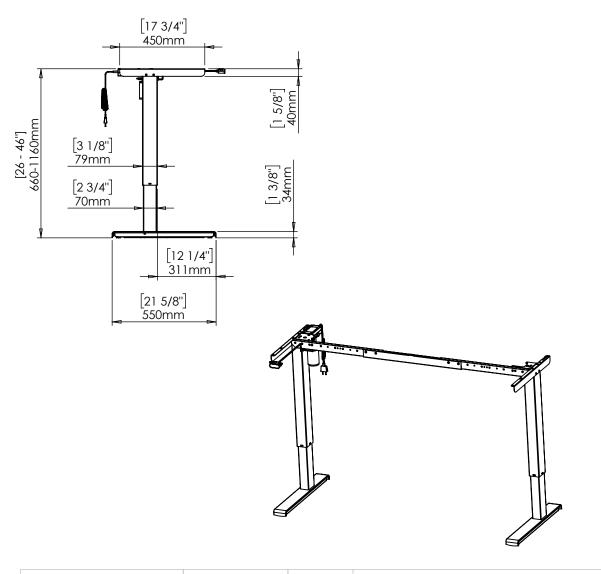

|  | DO NOT SCALE DRAWING SHEET 1 OF 1                                                                                                                                                | WEIGHT:    |      |            | ConSet A/S Industrivej 23 DK-6900 Skje Denmark | rn   |
|--|----------------------------------------------------------------------------------------------------------------------------------------------------------------------------------|------------|------|------------|------------------------------------------------|------|
|  | UNLESS OTHERWISE SPECIFIED: DIMENSIONS ARE IN MILLIMETERS TOLERANCES: LINEAR: According to ANGULAR: DIN 7168-m                                                                   |            | NAME | DATE       | TITLE:                                         |      |
|  |                                                                                                                                                                                  | DRAWN      | jo   | 20.10.2020 | HT153310                                       |      |
|  |                                                                                                                                                                                  | CHECKED    |      |            | 111135310                                      |      |
|  | PROPRIETARY AND CONFIDENTIAL                                                                                                                                                     | Processes: |      |            | HT silver frame                                |      |
|  | THE INFORMATION CONTAINED IN THIS DRAWING IS THE SOLE PROPERTY OF CONSET A/S. ANY REPRODUCTION IN PART OR AS A WHOLE WITHOUT THE WRITTEN PERMISSION OF CONSET A/S IS PROHIBITED. |            |      |            | DWG NO. 152790 (REVI                           | SION |
|  |                                                                                                                                                                                  | Remarks:   |      |            | 132770                                         | J    |