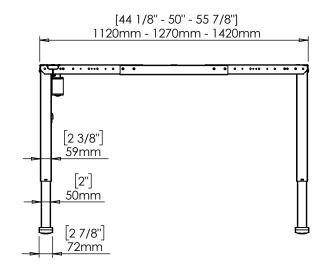

|  | DO NOT SCALE DRAWING SHEET 1 OF 1                                                                                                                                                | WEIGHT:    |      |            | ConSet A/S Industrivej 23 DK-6900 Skje Denmark | rn   |
|--|----------------------------------------------------------------------------------------------------------------------------------------------------------------------------------|------------|------|------------|------------------------------------------------|------|
|  | UNLESS OTHERWISE SPECIFIED: DIMENSIONS ARE IN MILLIMETERS TOLERANCES: LINEAR: According to ANGULAR: DIN 7168-m                                                                   |            | NAME | DATE       | TITLE:                                         |      |
|  |                                                                                                                                                                                  | DRAWN      | jo   | 20.10.2020 | HT153310                                       |      |
|  |                                                                                                                                                                                  | CHECKED    |      |            | 111135310                                      |      |
|  | PROPRIETARY AND CONFIDENTIAL                                                                                                                                                     | Processes: |      |            | HT silver frame                                |      |
|  | THE INFORMATION CONTAINED IN THIS DRAWING IS THE SOLE PROPERTY OF CONSET A/S. ANY REPRODUCTION IN PART OR AS A WHOLE WITHOUT THE WRITTEN PERMISSION OF CONSET A/S IS PROHIBITED. |            |      |            | DWG NO. 152790 (REVI                           | SION |
|  |                                                                                                                                                                                  | Remarks:   |      |            | 132770                                         | J    |