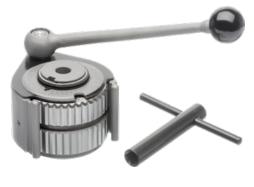

# Quick-change steel tool holder

### Application:

For holding change tool holders. The selection of the Multifix quick-change steel tool holder and change tool holder depends on the drive output, the tool carriage width and lathe chisel height.