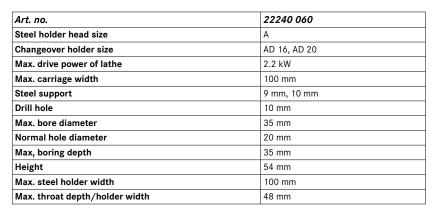

# Quick-change steel tool holder

### Application:

For holding change tool holders. The selection of the Multifix quick-change steel tool holder and change tool holder depends on the drive output, the tool carriage width and lathe chisel height.

#### Version:

• The drill hole in the centring disc must be enlarged to the dimensions of the clamping screw.

#### Advantage:

- Precision manufacture owing to the high repeat accuracy (0.01 mm)
- Versatile production possibilities (40 tool positions possible)
- Quick and trouble-free height adjustment thanks to adjusting screw
- Extremely flexible due to the modular structure





## **EAN-Code**

4039247141500