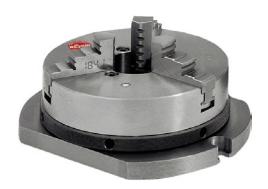

# 3-jaw scroll chuck KRF With base plate

## **Execution:**

- Cast body
- Clamped with knurled ring on the external diameter of the chuck
- In order to retain a constant clamping force over time, the lathe chuck must be lubricated regularly
- centric clamping

## Delivery:

 $^{\rm 2}$  scroll chuck with 1 set of drilling jaws, 1 set of turning jaws, ref. no. 070 with reversible jaws and 1 clamping pin

| Art. no.                 | 22368 070 |
|--------------------------|-----------|
| Brand                    | RÖHM      |
| Manufacturer Part Number | 150595    |
| Number of jaws           | 3 PCS     |
| Outer diameter           | 100 mm    |
| Clearance hole           | 16 mm     |
| Base plate diameter      | 100 mm    |
| Base plate width         | 70 mm     |
| Drilling clearance       | 87 mm     |
| Groove width             | 9 mm      |
| Height with jaws         | 60 mm     |
| Gross Weight             | 1.900 kg  |
| Product Group            | 203       |