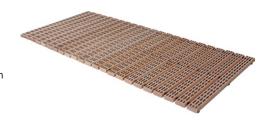

# Wooden safety floor grid with brushes

#### Version:

- Made from sturdy, corrugated beech wood strips with integrated brushes, connected with a steel cable
- Anti-slip and non-skid due to elastic rubber feet
- Weight: approx. 14 kg/m²
- R12 slip resistance
- Tested for slip resistance (R12) and displacement space (V10) by the MPI Materialprüfung und Sicherheit GmbH & Co. KG testing institute