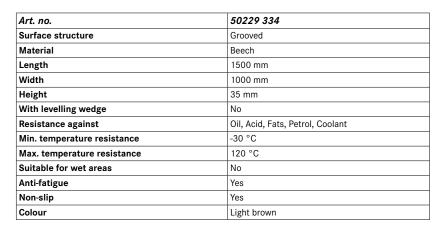

especially for tool machines, CNC machines, work benches.

#### Version:

- Made from sturdy, corrugated beech wood strips with integrated brushes, connected with a steel cable
- Anti-slip and non-skid due to elastic rubber feet
- Weight: approx. 14 kg/m²
- R12 slip resistance
- Tested for slip resistance (R12) and displacement space (V10) by the MPI Materialprüfung und Sicherheit GmbH & Co. KG testing institute

### Advantage:

- Resistant to oils, acids and hot chips
- Integrated brushes to enhance cleaning effect and slip resistance
- With rubber layer to relieve the muscles of the legs and the back, it has a performance-stimulating and health-promoting effect on employees working on the machine
- The wooden grating guarantees secure footing and protects the valuable industrial floor



### **EAN-Code**

4047482138575