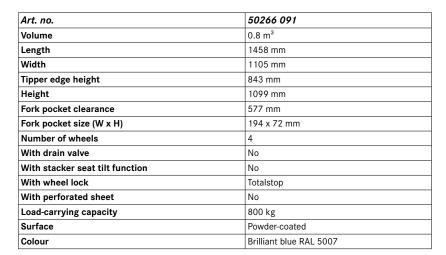

# Tipping containers, manual tipping - mobile container with Totalstop brakes

Carrying capacity: up to 800 kg