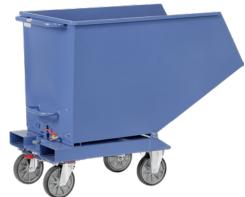

# Tipping containers, manual tipping - mobile container with Totalstop brakes

Carrying capacity: up to 800 kg

### Application:

For the collection and disposal of all types of bulk goods and solid materials with floor-level emptying option.

#### Version:

- Skip with sliding handle
- Robust sheet steel construction, double-folded top rim, double-folded dumping edge
- 2 steering and 2 fixed castors, 200 x 40 mm TPE wheels, hubs with grooved ball bearings, Totalstop braking system
- No link chain slide guard (see no. 50266034)

#### Advantage:

- Totalstop brake system for ideal locking of container for tipping
- With floor-level emptying option