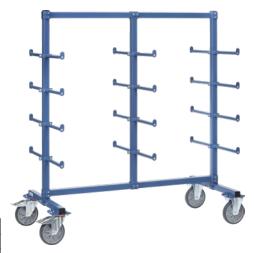

**Support arm trolley** Support arms with anti-roll-off protection

# Execution:

- Frame constructed from robust square piping
- Roller traverses, posts and braces connected by powerful screw clamps
- Steel tube support arms, diameter 27 mm, powder-coated, with screw clamps
- $\ ^{\blacksquare}$  with anti-roll-off protection on the ends of the support arms, useful height 30 mm
- 12 support arms on each side, continuously adjustable
- One-sided useful depth 600 mm
- Upright useful height 1450 mm