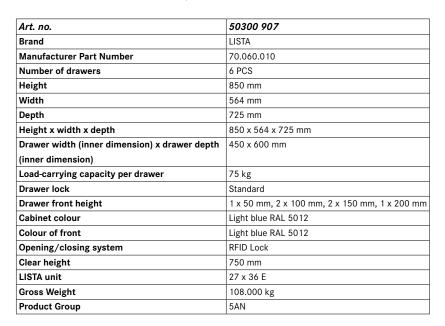

## **Drawer cabinets**

Stationary



## Application:

For day-to-day heavy-duty use in workshops

#### **Execution:**

- All drawers with full extension
- Individual drawer lock as standard feature to prevent the cabinet from tipping over
- Perforated, slotted drawers provide a secure hold
- Very robust construction for a wide variety of applications and very demanding requirements

## Advantage:

- Optimum wall height to keep items from falling out and getting lost
- Folding handle strips for simple, clean and protected labelling
- High quality made in Germany and Swiss-made
- Runs perfectly smoothly and easily due to the lack of crossbars on the differential extension slide
- Full extension clear overview and optimal access





# EAN

7612269064278