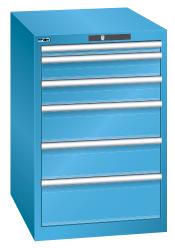

## **Drawer cabinets**

Stationary



## Application:

For day-to-day heavy-duty use in workshops

#### **Execution:**

- All drawers with full extension
- Individual drawer lock as standard feature to prevent the cabinet from tipping over
- Perforated, slotted drawers provide a secure hold
- Very robust construction for a wide variety of applications and very demanding requirements

## Advantage:

- Optimum wall height to keep items from falling out and getting lost
- Folding handle strips for simple, clean and protected labelling
- High quality made in Germany and Swiss-made
- Runs perfectly smoothly and easily due to the lack of crossbars on the differential extension slide
- Full extension clear overview and optimal access





# EAN

7612269064278