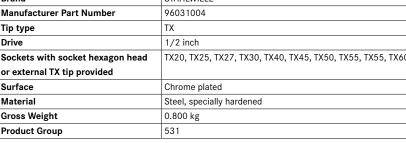

## Delivery:

In box with plastic inlay

| Art. no.                         | 58760 200                                                  |
|----------------------------------|------------------------------------------------------------|
| Brand                            | STAHLWILLE                                                 |
| Manufacturer Part Number         | 96031004                                                   |
| Tip type                         | TX                                                         |
| Drive                            | 1/2 inch                                                   |
| Sockets with socket hexagon head | TX20, TX25, TX27, TX30, TX40, TX45, TX50, TX55, TX55, TX60 |
| or external TX tip provided      |                                                            |
| Surface                          | Chrome plated                                              |
| Material                         | Steel, specially hardened                                  |
| Gross Weight                     | 0.800 kg                                                   |
| Product Group                    | 531                                                        |