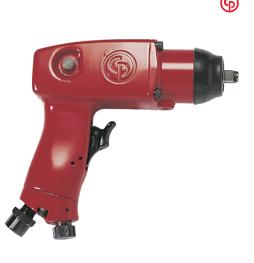

# Pneumatic impact screwdriver CP 721 Tightening torque 68 Nm

#### Application:

for heavy-duty screw-driving tasks.

#### Execution:

- clutch mechanism in oil bath
- Integrated power regulator

## Advantage:

clutch provides consistent operation and extremely long service life

### Delivery:

In cardboard box

| Art. no.                      | 75066 007                      |
|-------------------------------|--------------------------------|
| Brand                         | CP                             |
| Manufacturer Part Number      | T021963                        |
| Model                         | CP721                          |
| Max. tightening torque        | 650 Nm                         |
| Max. idle speed               | 11000 rpm                      |
| Air consumption               | 300 I/min                      |
| Tool holding device           | 3/8-inch external square       |
| Hammer mechanism system       | Rocking-Dog striking mechanism |
| Length                        | 146 mm                         |
| Connection thread             | G 1/4 inch                     |
| Inner hose diameter           | 8 mm                           |
| Sound-pressure level          | 87                             |
| Weight                        | 1.2 kg                         |
| With right/left-hand rotation | Yes                            |
| Gross Weight                  | 1.440 kg                       |
| Product Group                 | 752                            |