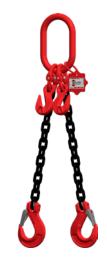

## Attachment chains, quality class 8, 2-stranded With retractable strands

## **Execution:**

- High-strength, hardened and tempered chain, quality class 8
- Complete with safety load hooks
- Chain strands may be shortened using the hook