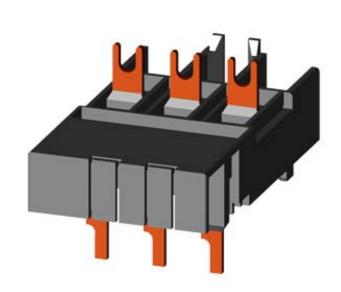

## **SIEMENS**

Product data sheet 3RA2921-1BA00

LINK MODULE, SCREW ELECTRICAL AND MECHANICAL, FOR 3RV2.2 AND 3RT2.2, DC OPERATION OR 3RW3 SOFT STARTER OR 3RF34 SOLID-STATE CONTACTOR

| General technical data:       |                                                                  |  |  |
|-------------------------------|------------------------------------------------------------------|--|--|
| product brand name            | SIRIUS                                                           |  |  |
| product designation           | link module                                                      |  |  |
| Size of the circuit-breaker   | S00, S0                                                          |  |  |
| Size of the contactor         | SO                                                               |  |  |
| Design of the product         | actuating voltage contactor: DC                                  |  |  |
| Acceptability for application | Contactor S0 DC - circuit breaker S00 / S0 - screw-type terminal |  |  |