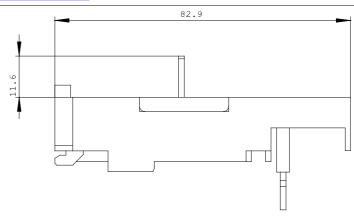

| Installation/mounting/dimensions: |  |              |  |
|-----------------------------------|--|--------------|--|
| Type of mounting                  |  | screw fixing |  |
|                                   |  |              |  |