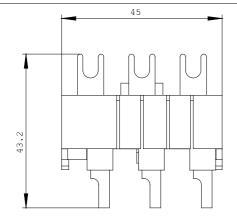

| Installation/mounting/dimensions: |  |              |  |
|-----------------------------------|--|--------------|--|
| Type of mounting                  |  | screw fixing |  |
|                                   |  |              |  |