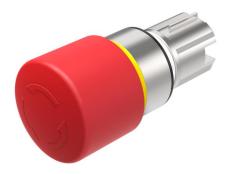

## 45-2C36.2820.000 - Emergency stop switch - Actuator

Attention: The preview is based on a sample product. This can differ from your current configuration.

#### **Attribute**

Design raised Front form round IP front protection IP66, IP67, IP69K Mounting cut-out Ø 22.5 mm Dimension Ø 34 mm Front bezel colour Silver Front bezel material Metal Front dimension Ø 34 mm Housing colour Silver Housing material Metal Lens colour Red

Lens illumination non illuminative
Lens material Plastic
Lens optics opaque
Lens shape mushroom-head
Switching action Maintained
Weight 0.094 kg

### Function

Emergency stop switch

6