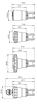

### **Dimensions**

#### **Additional information**

The standard lock: RONIS, T254
Mounting depth, incl. front plate, see chapter drawings
Application as per DIN EN ISO 13850
Application as per DIN EN ISO 13850 and EN 60204-1
Twist to unlock clockwise