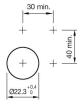

### **Mounting cut-outs**

#### **Attribute**

Design raised Front form round IP front protection IP66, IP67, IP69K Mounting cut-out Ø 22.5 mm Dimension Ø 34 mm Front bezel colour Silver Front bezel material Metal Front dimension Ø 34 mm Housing colour Silver Housing material Metal Lens colour Red