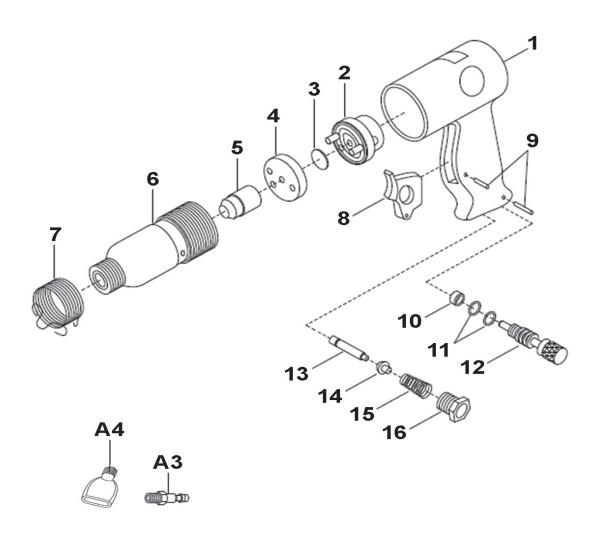

## Air Hammer with Chisels Long Stroke **Model No: SA11.V4**

| Item | Part No.    | Description         |
|------|-------------|---------------------|
| 1    | SA11.V4-01  | HOUSING             |
| 2    | SA12S.V4-02 | SEALING VALVE       |
| 3    | SA12S.V4-03 | VALVE PLATE         |
| 4    | SA12S.V4-04 | SEALING VALVE COVER |
| 5    | SA11.V4-05  | PISTON              |
| 6    | SA11.V4-06  | CYLINDER            |
| 7    | SA12S.V4-07 | SPRING              |
| 8    | SA12S.V4-08 | TRIGGER             |
| 9    | SA12S.V4-09 | STRAIGHT PIN        |

| Item | Part No.    | Description          |
|------|-------------|----------------------|
| 10   | SA12S.V4-10 | THROTTLE VALVE       |
| 11   | SA12S.V4-11 | O RING               |
| 12   | SA12S.V4-12 | ADJUSTING VALVE POLE |
| 13   | SA12S.V4-13 | PIN                  |
| 14   | SA12S.V4-14 | GAS ADMITTANCE VALVE |
| 15   | SA12S.V4-15 | TAPER SPRING         |
| 16   | SA28.V2-32  | AIR INLET CONNECTOR  |
| А3   | SA11.V4-A3  | NIPPLE               |
| A4   | SA11.V4-A4  | OIL POT              |