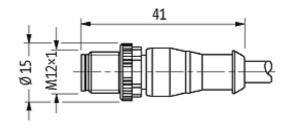

## M12 MALE 0° / MSUD VALVE PLUG FORM A 18MM

PUR 5X0.34 YELLOW, 2m

Form A (18 mm) – M12, male straight for pressure switches LED (red/green) 5-pole

Further cable lengths on request. Plastic housings with good resistance against chemicals and oils. The resistance to aggressive media should be individually tested for your application. Further details on request.

## Illustration

stay connected

Product may differ from Image