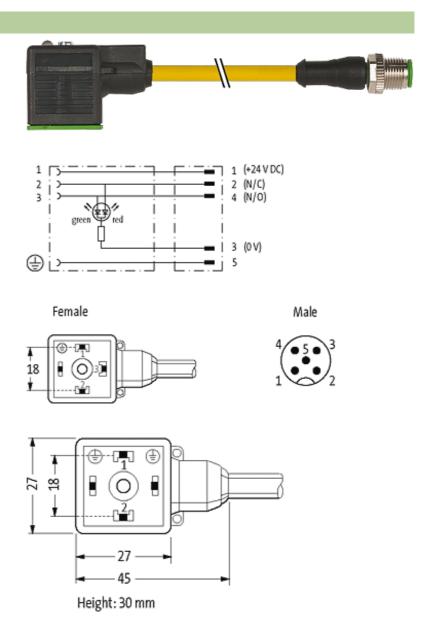

## M12 MALE 0° / MSUD VALVE PLUG FORM A 18MM

PUR 5X0.34 YELLOW, 2m

Form A (18 mm) – M12, male straight for pressure switches LED (red/green) 5-pole

Further cable lengths on request. Plastic housings with good resistance against chemicals and oils. The resistance to aggressive media should be individually tested for your application. Further details on request.

## Illustration

stay connected

Product may differ from Image