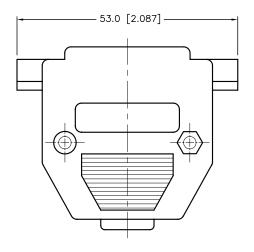

## Material

Plastic Cover : ABS, Gray-Plated
Cable Clamp : Steel, Nickel-Plated
Screws : Steel, Nickel-Plated
Nut : Steel, Nickel-Plated
Saddle Washer : Steel, Nickel-Plated

Dimensions: Millimeters (Inches)

## **D-Sub Plastic Cover**

Dimensions: Millimeters (Inches)