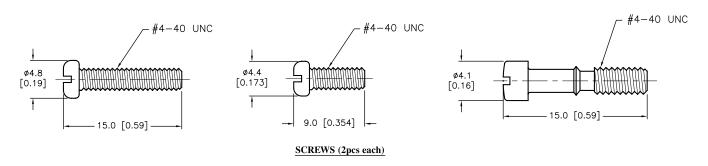

## Material

Plastic Cover : ABS, Gray-Plated
Cable Clamp : Steel, Nickel-Plated
Screws : Steel, Nickel-Plated
Nut : Steel, Nickel-Plated
Saddle Washer : Steel, Nickel-Plated

Dimensions: Millimeters (Inches)