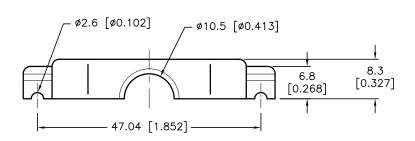

## **D-Sub Plastic Cover**

Dimensions: Millimeters (Inches)

## Material

Plastic Cover : ABS, Gray-Plated
Cable Clamp : Steel, Nickel-Plated
Screws : Steel, Nickel-Plated
Nut : Steel, Nickel-Plated
Saddle Washer : Steel, Nickel-Plated

Dimensions: Millimeters (Inches)