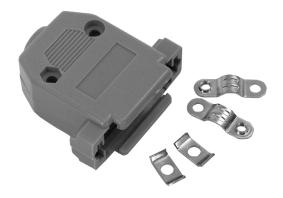

## **D-Sub Plastic Cover**

## Material

Plastic Cover : ABS, Gray-Plated
Cable Clamp : Steel, Nickel-Plated
Screws : Steel, Nickel-Plated
Nut : Steel, Nickel-Plated
Saddle Washer : Steel, Nickel-Plated

Dimensions: Millimeters (Inches)

## Part Number Table

| Description                 | Part Number |
|-----------------------------|-------------|
| 25 Pin D-Sub, Plastic Cover | SPC15461    |

Important Notice: This data sheet and its contents (the "Information") belong to the members of the Premier Farnell group of companies (the "Group") or are licensed to it. No licence is granted for the use of it other than for information purposes in connection with the products to which it relates. No licence of any intellectual property rights is granted. The Information is subject to change without notice and replaces all data sheets previously supplied. The Information supplied is believed to be accurate but the Group assumes no responsibility for its accuracy or completeness, any error in or omission from it or for any use made of it. Users of this data sheet should check for themselves the Information and the suitability of the products for their purpose and not make any assumptions based on information included or omitted. Liability for loss or damage resulting from any reliance on the Information or use of it (including liability resulting from negligence or where the Group was aware of the possibility of such loss or damage arising) is excluded. This will not operate to limit or restrict the Group's liability for death or personal injury resulting from its negligence. Multicomp is the registered trademark of the Group. © Premier Farnell plc 2012.