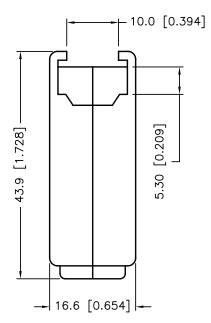

## Material

Plastic Cover : ABS, Gray-Plated
Cable Clamp : Steel, Nickel-Plated
Screws : Steel, Nickel-Plated
Nut : Steel, Nickel-Plated
Saddle Washer : Steel, Nickel-Plated

Dimensions: Millimeters (Inches)

## **D-Sub Plastic Cover**

Dimensions: Millimeters (Inches)