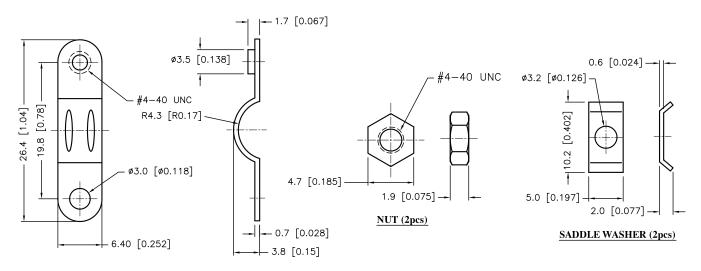

## Material

Plastic Cover : ABS, Gray-Plated
Cable Clamp : Steel, Nickel-Plated
Screws : Steel, Nickel-Plated
Nut : Steel, Nickel-Plated
Saddle Washer : Steel, Nickel-Plated

Dimensions: Millimeters (Inches)