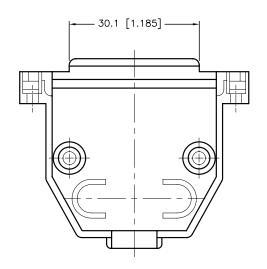

## Material

Plastic Cover : ABS, Gray-Plated
Cable Clamp : Steel, Nickel-Plated
Screws : Steel, Nickel-Plated
Nut : Steel, Nickel-Plated
Saddle Washer : Steel, Nickel-Plated

Dimensions: Millimeters (Inches)

## **D-Sub Plastic Cover**

Dimensions: Millimeters (Inches)