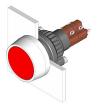

### 14-132.0252 - Illuminated pushbutton actuator

Attention: The preview is based on a sample product. This can differ from your current configuration.

Mounting

**Front** 

Front dimension Ø 29 mm Front shape round