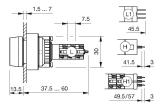

minated pushbutton actuator



Attention: The preview is based on a sample product. This can differ from your current configuration.

Mounting

**Front** 

Front dimension Ø 29 mm Front shape round

**Other Attributes** 

Weight 0,015 kg

Operating-/Indication part

Lens illumination illuminative

**IP-Rating** 

Front protection IP67

**Connection Method** 

Terminal Solder

**Actuator** 

Switching action Momentary
Housing colour black
Housing material Plastic

Switching element

Switching system Snap-action switching element

Switching current 5

Contacts 2 NC + 2 NO

Contact material

Switching voltage 250 V AC

**Function** 

Illuminated pushbutton

eao

# EAO – Your Expert Partner for **Human Machine Interfaces**

# 14-132.0252 - Illuminated pushbutton actuator

#### **Dimensions**



L = Solder terminal

### **Mounting cut-outs**



## Wiring diagram



# Legend

Contacts: NC = Normally closed, NO = Normally open Switching action: B = Momentary