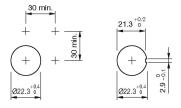

iew is based on a sample product. This can differ from your current configuration.

Mounting

**Front** 

Front dimension Ø 29 mm Front shape round

**Other Attributes** 

Weight 0,015 kg

Operating-/Indication part

Lens illumination illuminative

**IP-Rating** 

Front protection IP67

**Connection Method** 

Terminal Solder

**Actuator** 

Switching action Momentary
Housing colour black
Housing material Plastic

Switching element

Switching system Snap-action switching element

Switching current 5

Contacts 2 NC + 2 NO

Contact material

Switching voltage 250 V AC

**Function** 

Illuminated pushbutton

eao

# EAO – Your Expert Partner for **Human Machine Interfaces**

# 14-132.0252 - Illuminated pushbutton actuator

#### **Dimensions**



L = Solder terminal

### **Mounting cut-outs**



## Wiring diagram



# Legend

Contacts: NC = Normally closed, NO = Normally open Switching action: B = Momentary