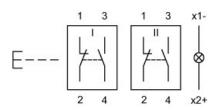

## Wiring diagram

# Legend

Contacts: NC = Normally closed, NO = Normally open Switching action: B = Momentary