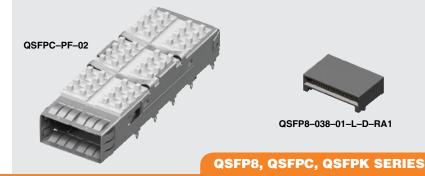

# FP CONNECTOR & CAGE

# **SPECIFICATIONS**

For complete specifications and recommended PCB layouts see www.samtec.com?QSFP8

Insulator Material:

Contact Material: Phosphor Bronze
Ground Plane:

Phosphor Bronze

Plating: Au or Sn over 50 μ" (1.27 μm) Ni Current Rating (QSFP8/Card):