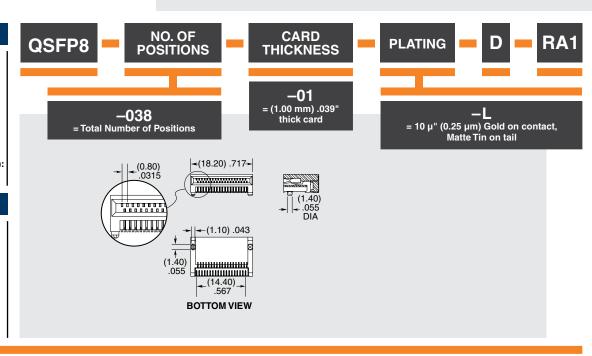

(0.80 mm) .0315"

# **SPECIFICATIONS**

For complete specifications and recommended PCB layouts see www.samtec.com?QSFP8

Insulator Material:

Contact Material: Phosphor Bronze
Ground Plane:

Phosphor Bronze

Plating: Au or Sn over 50 μ" (1.27 μm) Ni Current Rating (QSFP8/Card):

1.6 A per pin (2 pins powered)