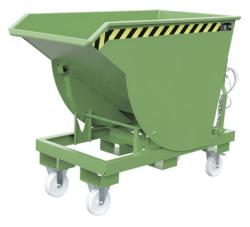

# Tilting drum with roll-off mechanism-for heavy bulk materials

Carrying capacity 1500-3000 kg, without wheels

#### Version:

- can be tilted at any height using a wire rope hoist from the forklift seat
- Sheet metal tray with surrounding edge profile
- sturdy base frame with fork pockets
- Protection against accidental slipping and tipping
- All dimensions without wheels
- design with wheels: see under Accessories order separate wheelset no. 50266 370 (for 0.30 m<sup>3</sup>l containers) or no. 50266 635 (for 0.50 2.00 m<sup>3</sup>l containers) in addition, design height 220 mm