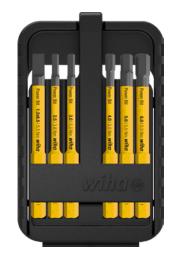

# Blade sets mixed for slotted, Phillips, TX and TXplus screws For VDE interchangeable bit system hand holder or SpeedE electric

### Delivery:

6 or 12 pieces in slim belt box

| Art. no.                           | 52729 202                                           |
|------------------------------------|-----------------------------------------------------|
| Brand                              | WIHA                                                |
| Manufacturer Part Number           | 44107                                               |
| Number of pieces in assortment/set | 6                                                   |
| Tip size                           | HEX 2.5 mm, HEX 3 mm, HEX 4 mm, HEX 5 mm, HEX 6 mm, |
|                                    | Slot 6.5 mm                                         |
| VDE certified                      | Yes                                                 |
| Gross Weight                       | 0.050 kg                                            |
| Product Group                      | 571                                                 |