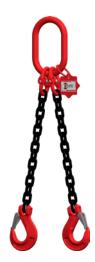

## Attachment chains, quality class 8, 2-stranded Cannot be shortened

## Execution:

- High-strength, hardened and tempered chain, quality class 8
- Complete with safety load hooks