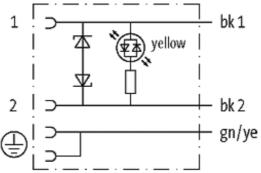

## **MSUD VALVE PLUG FORM A 18MM**

PVC 3X0.75 black 12m

Form A (18 mm) 24 V AC/DC with LED and suppression

Further cable lengths on request. Plastic housings with good resistance against chemicals and oils. The resistance to aggressive media should be individually tested for your application. Further details on request.

## **Approvals**

18021

|                               | 10021                                  |  |
|-------------------------------|----------------------------------------|--|
| Technical Data                |                                        |  |
| Operating voltage             | 24 V AC/DC ±25 %                       |  |
| Operating current per contact | max. 4 A                               |  |
| Switch off peak               | max. 55 V                              |  |
| Switch off delay time         | max. 20 ms                             |  |
| Locking of ports              | M3 (recommended torque 0.4 Nm)         |  |
| Protection                    | IP67 inserted and tightened (EN 60529) |  |
| Housing                       | Black plastic (gray on request)        |  |
| Cables                        |                                        |  |
| Cable number                  | 616                                    |  |
| No./diameter of wires         | 3 × 0.75 mm²                           |  |
| Wire isolation                | PVC (bk, num, gnye)                    |  |
| Jacket Color                  | black                                  |  |
| Shore hardness outer jacket   | 80 ± 5A                                |  |
| Material (jacket)             | PVC                                    |  |
| Outer diameter                | approx. 5.9 mm                         |  |
| Bend radius (fixed)           | 5 × outer Ø                            |  |
| Bend radius (moving)          | 10 × outer Ø                           |  |
| Temperature range (fixed)     | -30+70 °C                              |  |
| Temperature range (mobile)    | -5+70 °C                               |  |
| Commercial data               |                                        |  |
| country of origin             | CZ                                     |  |
| customs tariff number         | 85444290                               |  |
| minimum order quantity        | 1                                      |  |