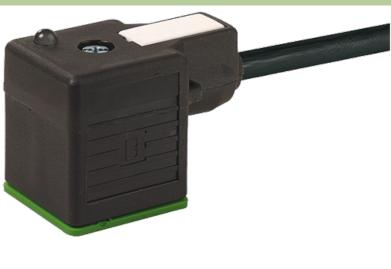

## **MSUD VALVE PLUG FORM A 18MM**

PVC 3X0.75 black 12m

Form A (18 mm) 24 V AC/DC with LED and suppression

Further cable lengths on request. Plastic housings with good resistance against chemicals and oils. The resistance to aggressive media should be individually tested for your application. Further details on request.

## Illustration

stay connected

Product may differ from Image