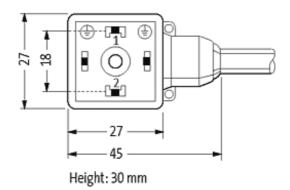

## **MSUD VALVE PLUG FORM A 18MM**

PVC 3X0.75 black 12m

Form A (18 mm) 24 V AC/DC with LED and suppression

Further cable lengths on request. Plastic housings with good resistance against chemicals and oils. The resistance to aggressive media should be individually tested for your application. Further details on request.

## **Approvals**

18021

|                               | 10021                                  |  |
|-------------------------------|----------------------------------------|--|
| Technical Data                |                                        |  |
| Operating voltage             | 24 V AC/DC ±25 %                       |  |
| Operating current per contact | max. 4 A                               |  |
| Switch off peak               | max. 55 V                              |  |
| Switch off delay time         | max. 20 ms                             |  |
| Locking of ports              | M3 (recommended torque 0.4 Nm)         |  |
| Protection                    | IP67 inserted and tightened (EN 60529) |  |
| Housing                       | Black plastic (gray on request)        |  |
| Cables                        |                                        |  |
| Cable number                  | 616                                    |  |
| No./diameter of wires         | 3 × 0.75 mm²                           |  |
| Wire isolation                | PVC (bk, num, gnye)                    |  |
| Jacket Color                  | black                                  |  |
| Shore hardness outer jacket   | 80 ± 5A                                |  |
| Material (jacket)             | PVC                                    |  |
| Outer diameter                | approx. 5.9 mm                         |  |
| Bend radius (fixed)           | 5 × outer Ø                            |  |
| Bend radius (moving)          | 10 × outer Ø                           |  |
| Temperature range (fixed)     | -30+70 °C                              |  |
| Temperature range (mobile)    | -5+70 °C                               |  |
| Commercial data               |                                        |  |
| country of origin             | CZ                                     |  |
| customs tariff number         | 85444290                               |  |
| minimum order quantity        | 1                                      |  |