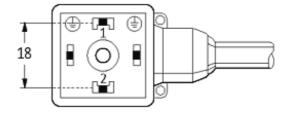

## **MSUD VALVE PLUG FORM A 18MM**

PVC 3X0.75 black 12m

Form A (18 mm) 24 V AC/DC with LED and suppression

Further cable lengths on request. Plastic housings with good resistance against chemicals and oils. The resistance to aggressive media should be individually tested for your application. Further details on request.

## **Approvals**

18021

|                               | 10021                                  |  |
|-------------------------------|----------------------------------------|--|
| Technical Data                |                                        |  |
| Operating voltage             | 24 V AC/DC ±25 %                       |  |
| Operating current per contact | max. 4 A                               |  |
| Switch off peak               | max. 55 V                              |  |
| Switch off delay time         | max. 20 ms                             |  |
| Locking of ports              | M3 (recommended torque 0.4 Nm)         |  |
| Protection                    | IP67 inserted and tightened (EN 60529) |  |
| Housing                       | Black plastic (gray on request)        |  |
| Cables                        |                                        |  |
| Cable number                  | 616                                    |  |
| No./diameter of wires         | 3 × 0.75 mm²                           |  |
| Wire isolation                | PVC (bk, num, gnye)                    |  |
| Jacket Color                  | black                                  |  |
| Shore hardness outer jacket   | 80 ± 5A                                |  |
| Material (jacket)             | PVC                                    |  |
| Outer diameter                | approx. 5.9 mm                         |  |
| Bend radius (fixed)           | 5 × outer Ø                            |  |
| Bend radius (moving)          | 10 × outer Ø                           |  |
| Temperature range (fixed)     | -30+70 °C                              |  |
| Temperature range (mobile)    | -5+70 °C                               |  |
| Commercial data               |                                        |  |
| country of origin             | CZ                                     |  |
| customs tariff number         | 85444290                               |  |
| minimum order quantity        | 1                                      |  |