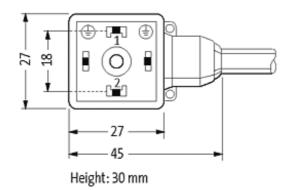

### **Form**

18081

| Technical Data                |                                        |  |
|-------------------------------|----------------------------------------|--|
| Operating voltage             | max. 230 V AC/DC                       |  |
| Operating current per contact | max. 10 A                              |  |
| Locking of ports              | M3 (recommended torque 0.4 Nm)         |  |
| Protection                    | IP67 inserted and tightened (EN 60529) |  |
| Housing                       | Black plastic (gray on request)        |  |
| Cables                        |                                        |  |
| Cable number                  | 636                                    |  |
| No./diameter of wires         | 3 × 0.75 mm <sup>2</sup>               |  |
| Wire isolation                | PP (bk, num, gnye)                     |  |
| C-track properties            | 5 Mio.                                 |  |
| Torsion                       | 2 Mio. ± 180°/m                        |  |
| Jacket Color                  | black                                  |  |
| Shore hardness outer jacket   | 90 ± 5A                                |  |
| Material (jacket)             | PUR (UL/CSA)                           |  |
| Outer diameter                | approx. 5.9 mm                         |  |
| Bend radius (fixed)           | 5 × outer Ø                            |  |
| Bend radius (moving)          | 10 × outer Ø                           |  |
| Temperature range (fixed)     | -40+80 °C                              |  |
| Temperature range (mobile)    | -25+80 °C                              |  |
| Commercial data               |                                        |  |
| country of origin             | CZ                                     |  |
| customs tariff number         | 85444290                               |  |
| minimum order quantity        | 1                                      |  |