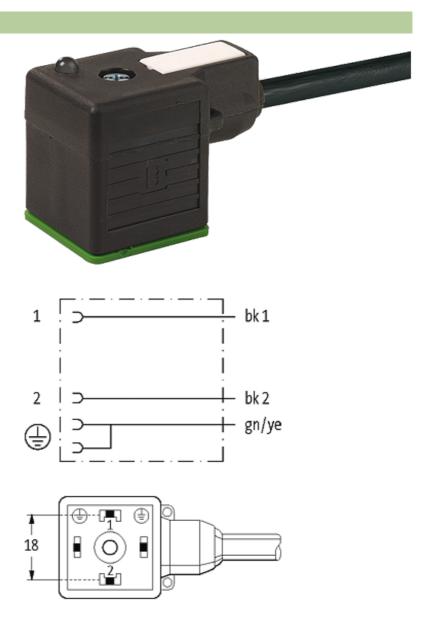

### **MSUD VALVE PLUG FORM A 18MM**

PUR 3X0.75 black UL/CSA, drag ch 1.0m

Form A (18 mm) 0...230 V AC/DC, without components

Further cable lengths on request. Plastic housings with good resistance against chemicals and oils. The resistance to aggressive media should be individually tested for your application. Further details on request.

#### Illustration

stay connected

Product may differ from Image

### **Form**

18081

| Technical Data                |                                        |  |
|-------------------------------|----------------------------------------|--|
| Operating voltage             | max. 230 V AC/DC                       |  |
| Operating current per contact | max. 10 A                              |  |
| Locking of ports              | M3 (recommended torque 0.4 Nm)         |  |
| Protection                    | IP67 inserted and tightened (EN 60529) |  |
| Housing                       | Black plastic (gray on request)        |  |
| Cables                        |                                        |  |
| Cable number                  | 636                                    |  |
| No./diameter of wires         | 3 × 0.75 mm <sup>2</sup>               |  |
| Wire isolation                | PP (bk, num, gnye)                     |  |
| C-track properties            | 5 Mio.                                 |  |
| Torsion                       | 2 Mio. ± 180°/m                        |  |
| Jacket Color                  | black                                  |  |
| Shore hardness outer jacket   | 90 ± 5A                                |  |
| Material (jacket)             | PUR (UL/CSA)                           |  |
| Outer diameter                | approx. 5.9 mm                         |  |
| Bend radius (fixed)           | 5 × outer Ø                            |  |
| Bend radius (moving)          | 10 × outer Ø                           |  |
| Temperature range (fixed)     | -40+80 °C                              |  |
| Temperature range (mobile)    | -25+80 °C                              |  |
| Commercial data               |                                        |  |
| country of origin             | CZ                                     |  |
| customs tariff number         | 85444290                               |  |
| minimum order quantity        | 1                                      |  |