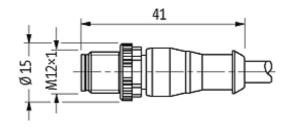

## M12 MALE 0° / MSUD VALVE PLUG FORM A 18MM

PUR 5X0.34 YELLOW, 4m

Form A (18 mm) – M12, male straight for pressure switches LED (red/green) 5-pole

Further cable lengths on request. Plastic housings with good resistance against chemicals and oils. The resistance to aggressive media should be individually tested for your application. Further details on request.

## Illustration

stay connected

Product may differ from Image