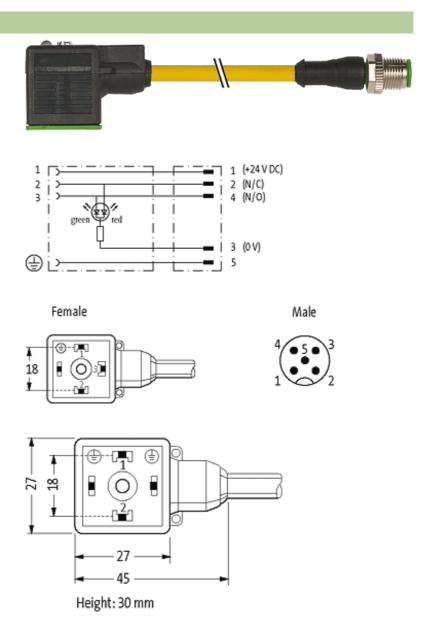

## M12 MALE 0° / MSUD VALVE PLUG FORM A 18MM

PUR 5X0.34 YELLOW, 4m

Form A (18 mm) – M12, male straight for pressure switches LED (red/green) 5-pole

Further cable lengths on request. Plastic housings with good resistance against chemicals and oils. The resistance to aggressive media should be individually tested for your application. Further details on request.

## Illustration

stay connected

Product may differ from Image

## **Approvals**

| Technical Data                |                                               |
|-------------------------------|-----------------------------------------------|
| Operating voltage             | 24 V DC ±25 %                                 |
| Operating current per contact | max. 4 A                                      |
| Locking of ports              | M3/M12 × 1 mm (recommended torque 0.4/0.6 Nm) |
| Protection                    | IP67 inserted and tightened (EN 60529)        |
| Housing                       | Black plastic (gray on request)               |
| Cables                        |                                               |
| Cable number                  | 025                                           |
| No./diameter of wires         | 5 × 0.34 mm <sup>2</sup>                      |
| Wire isolation                | PVC (br, wh, bl, bk, gnye)                    |
| C-track properties            | 2 Mio.                                        |
| Jacket Color                  | yellow                                        |
| Shore hardness outer jacket   | 85 ± 5A                                       |
| Material (jacket)             | PUR/PVC (UL/CSA)                              |
| Outer diameter                | approx. 5.9 mm                                |
| Bend radius (fixed)           | 10 × outer Ø                                  |
| Bend radius (moving)          | 15 × outer Ø                                  |
| Temperature range (fixed)     | -30+80 °C                                     |
| Temperature range (mobile)    | -5+80 °C                                      |
| Commercial data               |                                               |
| country of origin             | CZ                                            |
| customs tariff number         | 85444290                                      |
| minimum order quantity        | 1                                             |