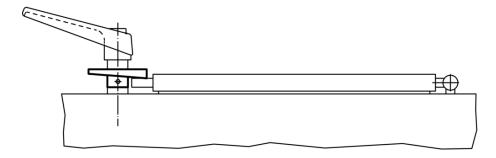

|
| d <sub>1</sub>                 | d <sub>2</sub> | d <sub>3</sub> | b <sub>1</sub> | b <sub>2</sub> | b <sub>3</sub> | b <sub>4</sub> | _   |          |
|                                | H8             |                |                |                |                |                |     |          |
| [mm]                           |                |                |                |                |                |                | [g] |          |
| locking by turning to the left |                |                |                |                |                |                |     |          |
|                                |                |                |                |                |                |                |     |          |

# **Application example**



www.halder.com Page 1 of 2
Published on: 8.7.2022

## Compliance

## **RoHS** compliant

Compliant according to Directive 2011/65/EU and Directive 2015/863

### Does not contain SVHC substances

No SVHC substances with more than 0.1% w/w contained - SVHC list [REACH] as of 10.06.2022

#### **Does not contain Proposition 65 substances**

No Proposition 65 substances included https://www.P65Warnings.ca.gov/

#### **Free from Conflict Minerals**

This product does not contain any substances designated as "conflict minerals" such as tantalum, tin, gold or tungsten from the Democratic Republic of Congo or adjacent countries.



Erwin Halder KG

www.halder.com Page 2 of 2

Published on: 8.7.2022