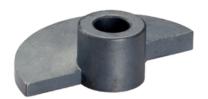

# **Door Catches**

# 22260.0116

# **Product Description**



## Material

· Sintered steel

# **Assembly**

Not suitable for fastening by welded connection. Secure by using pins.

# **Drawing**



# **Order information**

| Dimensions                     |                |                |                |                |                |                | ă.  | Art. No. |
|--------------------------------|----------------|----------------|----------------|----------------|----------------|----------------|-----|----------|
| d <sub>1</sub>                 | d <sub>2</sub> | d <sub>3</sub> | b <sub>1</sub> | b <sub>2</sub> | b <sub>3</sub> | b <sub>4</sub> | _   |          |
|                                | H8             |                |                |                |                |                |     |          |
| [mm]