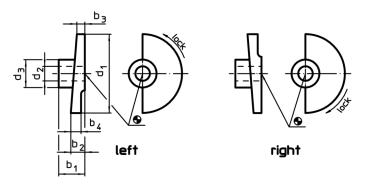

# **Drawing**

# **Order information**

| Dimensions                     |                |                |                |                |                |                | ă.  | Art. No. |
|--------------------------------|----------------|----------------|----------------|----------------|----------------|----------------|-----|----------|
| d <sub>1</sub>                 | d <sub>2</sub> | d <sub>3</sub> | b <sub>1</sub> | b <sub>2</sub> | b <sub>3</sub> | b <sub>4</sub> | _   |          |
|                                | H8             |                |                |                |                |                |     |          |
| [mm]                           |                |                |                |                |                |                | [g] |          |
| locking by turning to the left |                |                |                |                |                |                |     |          |
|                                |                |                |                |                |                |                |     |          |