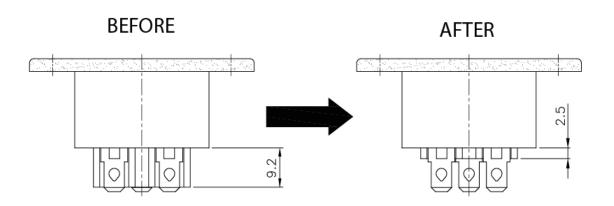

## **PRODUCT CHANGE NOTIFICATION**

**TO:** ALL AFFECTED CUSTOMERS

FROM: QUALTEK ELECTRONICS

DATE: 05/05/16

CLASSIFICATION OF CHANGE: TOOLING CHANGE FOR 744W SERIES RECEPTACLES AND 744W-00/002 OBSOLETE

DUE TO UPDATED AGENCY CERTIFICATIONS QUALTEK PART NUMBERS 744W-00/03 AND 744W-00/04 HAVE RECEIVED A REDUCTION OF PLASTIC INSULATION HEIGHT BETWEEN THE TERMINALS ON THE REAR OF THE RECEPTACLE AS SHOWN IN THE DIAGRAM BELOW:

THIS MODIFICATION WILL NOT CHANGE THE FUNCTIONALITY, SAFETY, OR USE OF THIS PRODUCT IN ANYWAY. THE PRODUCT WILL FUNCTION 100% THE SAME, AND THE REDUCTION OF THE INSULATION WILL ALLOW FOR EASIER INSTALLATION.