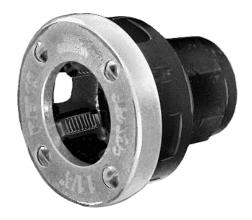

**Cutting heads with quick-change system**For using REMS eva, REMS Amigo, REMS Amigo 2, REMS Amigo 2 Compact and other brands

# Application:

For mounting in the following types: REMS eva, REMS Amigo, REMS Amigo 2, REMS Amigo 2 Compact and other brands.

## Version:

Precision-ground cutting inserts with robust steel body and quick-change mounting

- Proven technology, high material quality and precise processing of cutting head, cutting jaws and cover to form one compact unit, extremely easy cutting and easy thread cutting guaranteed.
- The chip windows that widen towards the outer enable good chip flow for a clean thread
- Cutting jaws do not catch
- Long and precise pipe routing for perfect pipe centring