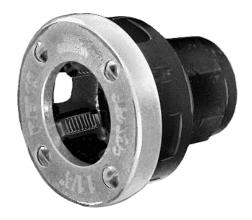

**Cutting heads with quick-change system**For using REMS eva, REMS Amigo, REMS Amigo 2, REMS Amigo 2 Compact and other brands

# Application:

For mounting in the following types: REMS eva, REMS Amigo, REMS Amigo 2, REMS Amigo 2 Compact and other brands.

## Version:

Precision-ground cutting inserts with robust steel body and quick-change mounting

- Proven technology, high material quality and precise processing of cutting head, cutting jaws and cover to form one compact unit, extremely easy cutting and easy thread cutting guaranteed.
- The chip windows that widen towards the outer enable good chip flow for a clean thread
- Cutting jaws do not catch
- Long and precise pipe routing for perfect pipe centring

| Art. no.                   | 13738 070 |
|----------------------------|-----------|
| Nominal diameter in inches | 1-1/4 in  |