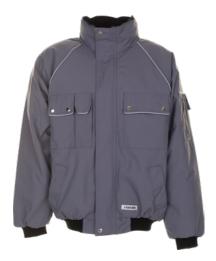

## **CANVAS 320 winter blouson**

## Execution:

- Waterproof and windproof due to sealed seams
- 2 side pockets, 2 breast pockets with flap and press stud, 1 pocket on left sleeve, 1 patch mobile phone pocket on right, 1 inside pocket with hook-and-loop fastening
- Concealed front zip
- Hood can be rolled up inside the collar
- 3M Scotchlite<sup>™</sup> reflective piping on the shoulders and pocket flaps
- Stand-up/turn-down collar
- Knitted cuffs on the sleeves and waistband
- Quilted lining
- Fleece collar
- Crooks of elbows reinforced with Cordura®