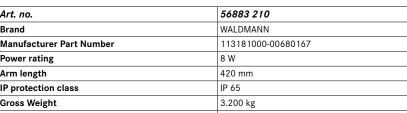

With 3-m connection line and plug, screw-on foot

| Art. no.                 | 56883 210          |
|--------------------------|--------------------|
| Brand                    | WALDMANN           |
| Manufacturer Part Number | 113181000-00680167 |
| Power rating             | 8 W                |
| Arm length               | 420 mm             |
| IP protection class      | IP 65              |
| Gross Weight             | 3.200 kg           |
| Product Group            | 4AB                |