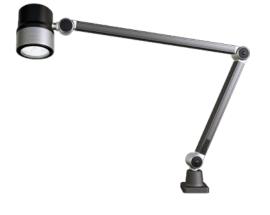

# **LED linkage machine light ROCIA.focus** 220-240 V/50/60 Hz

### Execution:

- Maintenance-free LED technology with high power LEDs
- Continuous, flicker-free dimmer buttons on lamp head
- Precision-adjustment linkage
- Extremely robust solid metal design
- Integrated power supply and internal cable
- Light colour temperature 5000 K, neutral white
- Black and colourless anodised housing, 3-mm thick safety glass
- LED service life > 60,000 h
- Ref. no. 200 with 10° beam angle (optical) / 5088 to 30,053 lx
- $\blacksquare$  Ref. no. 210 with 40° beam angle (optical) / 3255 to 5600 lx

With 3-m connection line and plug, screw-on foot

| Art. no.                 | 56883 210          |
|--------------------------|--------------------|
| Brand                    | WALDMANN           |
| Manufacturer Part Number | 113181000-00680167 |
| Power rating             | 8 W                |
| Arm length               | 420 mm             |
| IP protection class      | IP 65              |
| Gross Weight             | 3.200 kg           |
| Product Group            | 4AB                |