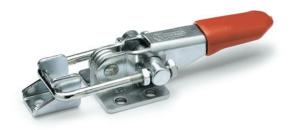

# Latch clamps

Steel

#### FEATURES AND APPLICATIONS

All articulated joints are lubricated with special grease. MTC. clamps ensure tight closing of any cover. The position of the pulling hook can be adjusted in length according to the specific applications.