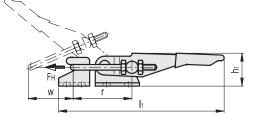

#### ACCESSORIES ON REQUEST

TRU: U-shaped pulling hooks of various dimensions (see page ).

d1

M4 4.3

M6 6.5

M8 8.5

b4

d2 h1 h2

Description

MTC.160-T2

MTC.320-T2

MTC.700-T2

b1

26

а

12

16 40 44

24 60 54

b2 b3

28 20 14

> 28 22

> 38 26

25 18 98 19 16

30 25

42 36 220

11

152 32 19

m1

38 41.5

m2

m3

10 35÷44

19

14.3 54÷63

r

52

Stroke FH

58

[N]\* W

> 1600 85

3200 250

7000 600

s

2 25

3 48

70÷90 3.5