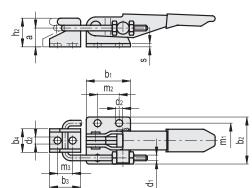

#### ACCESSORIES ON REQUEST

TRU: U-shaped pulling hooks of various dimensions (see page ).

d1

M4 4.3

M6 6.5

M8 8.5

b4

d2 h1 h2

Description

MTC.160-T2

MTC.320-T2

MTC.700-T2

b1

26

а

12

16 40 44

24 60 54

b2 b3

28 20 14

> 28 22

> 38 26

25 18 98 19 16

30 25

42 36 220

11

152 32 19

m1

38 41.5

m2

m3

10 35÷44

19

14.3 54÷63

r

52

Stroke FH

58

[N]\* W

> 1600 85

3200 250

7000 600

s

2 25

3 48

70÷90 3.5