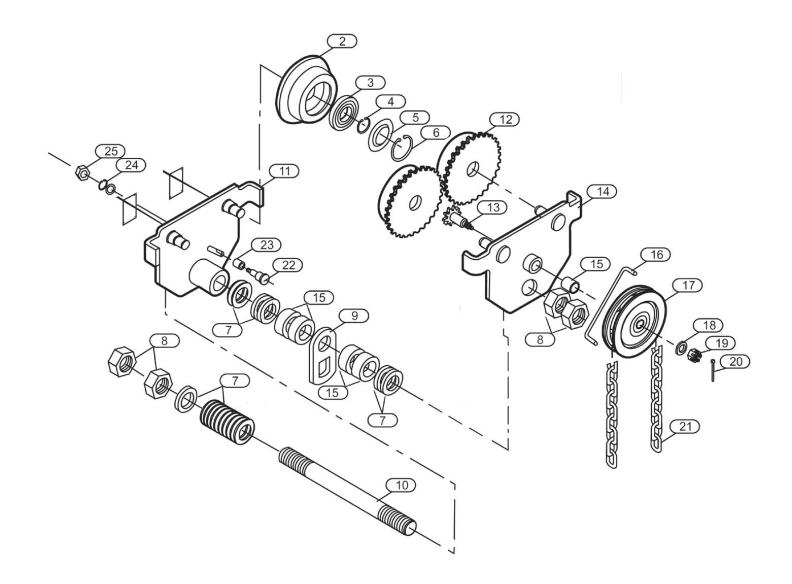

## Trolley Geared Itonne Model No: PT1000G.V2

| Item | Part No.      | Description               |
|------|---------------|---------------------------|
| 2    | PT1000G.V2-02 | DRIVEN WHEEL              |
| 3    | PT1000G.V2-03 | BEARING                   |
| 4    | PT1000G.V2-04 | RETAINING RING            |
| 5    | PT1000G.V2-05 | BEARING RING              |
| 6    | PT1000G.V2-06 | RETAINING RING            |
| 7    | PT1000G.V2-07 | SPACER WASHER             |
| 8    | PT1000G.V2-08 | HEX NUT                   |
| 9    | PT1000G.V2-09 | LIFTING RING              |
| 10   | PT1000G.V2-10 | PIN                       |
| 11   | PT1000G.V2-11 | LEFT SIDE GEAR CASE ASS'Y |
| 12   | PT1000G.V2-12 | TOOTH GEAR                |
| 13   | PT1000G.V2-13 | DRIVEN SPINDLE            |

| Item | Part No.      | Description                |
|------|---------------|----------------------------|
| 14   | PT1000G.V2-14 | RIGHT SIDE GEAR CASE ASS'Y |
| 15   | PT1000G.V2-15 | COPPER SLEEVE              |
| 16   | PT1000G.V2-16 | CATCH PIN                  |
| 17   | PT1000G.V2-17 | CHAIN WHEEL                |
| 18   | PT1000G.V2-18 | SPACER WASHER              |
| 19   | PT1000G.V2-19 | HEX NUT                    |
| 20   | PT1000G.V2-20 | SPLIT PIN                  |
| 21   | PT1000G.V2-21 | CHAIN                      |
| 22   | PT1000G.V2-22 | ROLL SPINDLE               |
| 23   | PT1000G.V2-23 | ROLL SLEEVE                |
| 24   | PT1000G.V2-24 | SPRING WASHER              |
| 25   | PT1000G.V2-25 | HEX NUT                    |