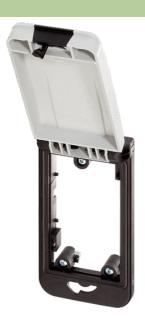

## MODLINK MSDD FRAME SINGLE GRAY

Closure Daimler

Mounting frame plastic PBT black Lid: plastic, PBT gray Closure: Daimler

## Illustration

Product may differ from Image

| Frame                                     |                                                        |
|-------------------------------------------|--------------------------------------------------------|
| suitable for mounting with wall thickness | 15 mm                                                  |
| Protection                                | IP65                                                   |
| Housing                                   | Mounting frame plastic PBT black, cap plastic PBT gray |