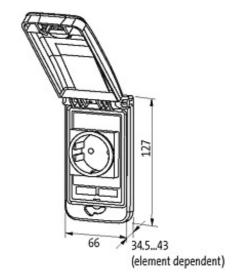

| stay | connected |
|------|-----------|
|------|-----------|

| Dimensions H × W × D             | 91×52×5                                   |
|----------------------------------|-------------------------------------------|
| Temperature range                | -30+70 °C (storage temperature -30+80 °C) |
| General data                     |                                           |
| Dimensions $H \times W \times D$ | 127×66×32 mm                              |
| Commercial data                  |                                           |
| country of origin                | DE                                        |
| customs tariff number            | 85389099                                  |
| minimum order quantity           | 1                                         |