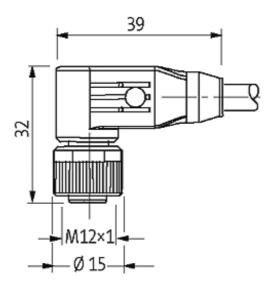

## M12 FEMALE 90° SHIELDED

PUR 4X0.34 shielded GRAY, UL/CSA, drag ch 25m

M12 Female 90° 4-pole, shielded

Plastic housings with good resistance against chemicals and oils. The resistance to aggressive media should be individually tested for your application. Further details on request. Further cable lengths on request.

## Female

Product may differ from Image

The information in this brochure has been compiled with the utmost care. Liability for the correctness completeness and topicality of the information is restricted to gross negligence. Version: 05/15