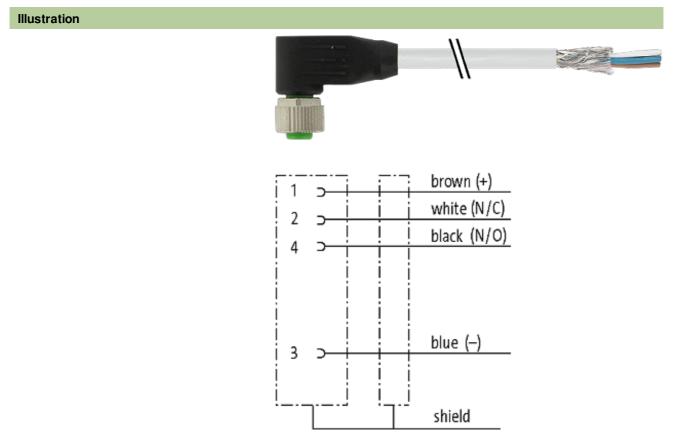

## M12 FEMALE 90° SHIELDED

PUR 4X0.34 shielded GRAY, UL/CSA, drag ch 25m

M12 Female 90° 4-pole, shielded

Plastic housings with good resistance against chemicals and oils. The resistance to aggressive media should be individually tested for your application. Further details on request. Further cable lengths on request.

## Female

Product may differ from Image

The information in this brochure has been compiled with the utmost care. Liability for the correctness completeness and topicality of the information is restricted to gross negligence. Version: 05/15