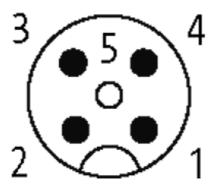

## M12 FEMALE 90° SHIELDED

PUR 4X0.34 shielded GRAY, UL/CSA, drag ch 25m

M12 Female 90° 4-pole, shielded

Plastic housings with good resistance against chemicals and oils. The resistance to aggressive media should be individually tested for your application. Further details on request. Further cable lengths on request.

## Female

Product may differ from Image

The information in this brochure has been compiled with the utmost care. Liability for the correctness completeness and topicality of the information is restricted to gross negligence. Version: 05/15