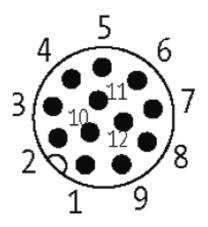

## Illustration

| ï  | 1  | -::          | brown     |
|----|----|--------------|-----------|
| į  | 2  | =            | blue      |
| !  | _  | _ i          | white     |
| i  | 3  |              | green     |
| į  | 4  | <u>;</u>     | pink      |
| !  | 5  | <del>-</del> | yellow    |
| ŀ  | 6  | į ز          | black     |
| į  | 7  | >+           |           |
| į  | 8  | <del>-</del> | gray      |
| ¦  | 9  | <del>-</del> | red       |
| i  | 10 | <del>-</del> | violet    |
| į  | 11 | <del>-</del> | gray/pink |
| ŀ  | 12 | <u>_</u>     | red/blue  |
| ١. |    | i            |           |