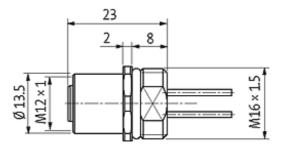

## M12 FEMALE FLANGE PLUG A CODED FRONT MOUNT

PP-wires 12x0,14 0.2m

Flange M12 female 12-pole Front mounting with multi-strand wire

## Female

Product may differ from Image

| 19181                                                                    |  |
|--------------------------------------------------------------------------|--|
|                                                                          |  |
| max. 30 V AC/DC                                                          |  |
| max. 1.5 A                                                               |  |
| Screw thread M12 $\times$ 1 mm (recommended torque 0.6 Nm) self-securing |  |
| IP67 inserted and tightened (EN 60529)                                   |  |
|                                                                          |  |
| 979                                                                      |  |
| 12 × 0.14 mm <sup>2</sup>                                                |  |
| PP (br, bl, wh, gn, pk, ye, bk, gr, rd, vi, grpk, rdbl)                  |  |
| 74 ± 5D                                                                  |  |
| approx. 1.25 mm                                                          |  |
| 5 × outer Ø                                                              |  |
| 15 × outer Ø                                                             |  |
| -40+85 °C                                                                |  |
| -25+85 °C                                                                |  |
|                                                                          |  |
| -25+85 °C                                                                |  |
|                                                                          |  |