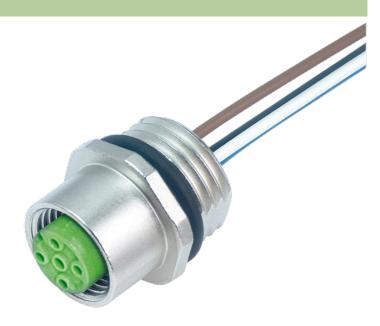

## M12 FEMALE FLANGE PLUG A CODED FRONT MOUNT

PP-wires 12x0,14 0.2m

Flange M12 female 12-pole Front mounting with multi-strand wire

## Female

Product may differ from Image

| 19181                                                                    |  |
|--------------------------------------------------------------------------|--|
|                                                                          |  |
| max. 30 V AC/DC                                                          |  |
| max. 1.5 A                                                               |  |
| Screw thread M12 $\times$ 1 mm (recommended torque 0.6 Nm) self-securing |  |
| IP67 inserted and tightened (EN 60529)                                   |  |
|                                                                          |  |
| 979                                                                      |  |
| 12 × 0.14 mm <sup>2</sup>                                                |  |
| PP (br, bl, wh, gn, pk, ye, bk, gr, rd, vi, grpk, rdbl)                  |  |
| 74 ± 5D                                                                  |  |
| approx. 1.25 mm                                                          |  |
| 5 × outer Ø                                                              |  |
| 15 × outer Ø                                                             |  |
| -40+85 °C                                                                |  |
| -25+85 °C                                                                |  |
|                                                                          |  |
| -25+85 °C                                                                |  |
|                                                                          |  |