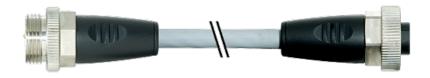

stay connected

7/8" male 0° / 7/8" female 0°

PUR 5x1.0 gy 13m

Male straight to female straight 7/8"- 7/8"
Power cable 5-pole

Further cable lengths on request. Plastic housings with good resistance against chemicals and oils. The resistance to aggressive media should be individually tested for your application. Further details on request.

## Illustration

Female

stay connected

Product may differ from Image