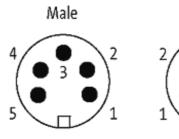

stay connected

7/8" male 0° / 7/8" female 0°

PUR 5x1.0 gy 13m

Male straight to female straight 7/8"- 7/8"
Power cable 5-pole

Further cable lengths on request. Plastic housings with good resistance against chemicals and oils. The resistance to aggressive media should be individually tested for your application. Further details on request.

## Illustration

Female

stay connected

Product may differ from Image