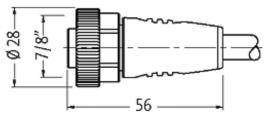

stay connected

7/8" male 0° / 7/8" female 0°

PUR 5x1.0 gy 13m

Male straight to female straight 7/8"- 7/8"
Power cable 5-pole

Further cable lengths on request. Plastic housings with good resistance against chemicals and oils. The resistance to aggressive media should be individually tested for your application. Further details on request.

## **Link to Product**

## Illustration



Female







stay connected





Product may differ from Image

## **Approvals**



| Form |       |
|------|-------|
|      | 50021 |

| 30021                                                       |  |
|-------------------------------------------------------------|--|
|                                                             |  |
| max. 230/400 V AC/DC                                        |  |
| max. 12 A                                                   |  |
| Screw thread 7/8" (recommended torque 1.5 Nm) self-securing |  |
| IP67 inserted and tightened (EN 60529)                      |  |
|                                                             |  |
| 965                                                         |  |
| 5 × 1.0 mm <sup>2</sup>                                     |  |
| PVC (br, wh, bl, bk, gn