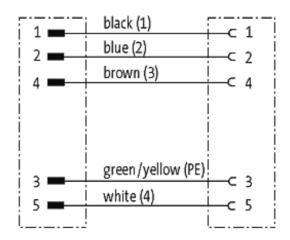

stay connected

7/8" male 0° / 7/8" female 0°

PUR 5x1.0 gy 13m

Male straight to female straight 7/8"- 7/8"
Power cable 5-pole

Further cable lengths on request. Plastic housings with good resistance against chemicals and oils. The resistance to aggressive media should be individually tested for your application. Further details on request.

## **Approvals**

| Form |       |
|------|-------|
|      | 50021 |

| 30021                                                       |  |
|-------------------------------------------------------------|--|
|                                                             |  |
| max. 230/400 V AC/DC                                        |  |
| max. 12 A                                                   |  |
| Screw thread 7/8" (recommended torque 1.5 Nm) self-securing |  |
| IP67 inserted and tightened (EN 60529)                      |  |
|                                                             |  |
| 965                                                         |  |
| 5 × 1.0 mm <sup>2</sup>                                     |  |
| PVC (br, wh, bl, bk, gnye)                                  |  |
| gray                                                        |  |
| 90 ± 5A                                                     |  |
| PUR/PVC                                                     |  |
| approx. 7.2 mm                                              |  |
| 7.5 × outer Ø                                               |  |
| 10 × outer Ø                                                |  |
| -30+70 °C                                                   |  |
| -5+70 °C                                                    |  |
|                                                             |  |
| CZ                                                          |  |
| 85444290                                                    |  |
| 1                                                           |  |
|                                                             |  |