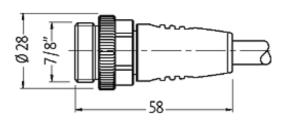

stay connected

7/8" male 0° / 7/8" female 0°

PUR 5x1.0 gy 13m

Male straight to female straight 7/8"- 7/8"
Power cable 5-pole

Further cable lengths on request. Plastic housings with good resistance against chemicals and oils. The resistance to aggressive media should be individually tested for your application. Further details on request.

## **Approvals**

| Form |       |
|------|-------|
|      | 50021 |

| 30021                                                       |  |
|-------------------------------------------------------------|--|
|                                                             |  |
| max. 230/400 V AC/DC                                        |  |
| max. 12 A                                                   |  |
| Screw thread 7/8" (recommended torque 1.5 Nm) self-securing |  |
| IP67 inserted and tightened (EN 60529)                      |  |
|                                                             |  |
| 965                                                         |  |
| 5 × 1.0 mm <sup>2</sup>                                     |  |
| PVC (br, wh, bl, bk, gnye)                                  |  |
| gray                                                        |  |
| 90 ± 5A                                                     |  |
| PUR/PVC                                                     |  |
| approx. 7.2 mm                                              |  |
| 7.5 × outer Ø                                               |  |
| 10 × outer Ø                                                |  |
| -30+70 °C                                                   |  |
| -5+70 °C                                                    |  |
|                                                             |  |
| CZ                                                          |  |
| 85444290                                                    |  |
| 1                                                           |  |
|                                                             |  |