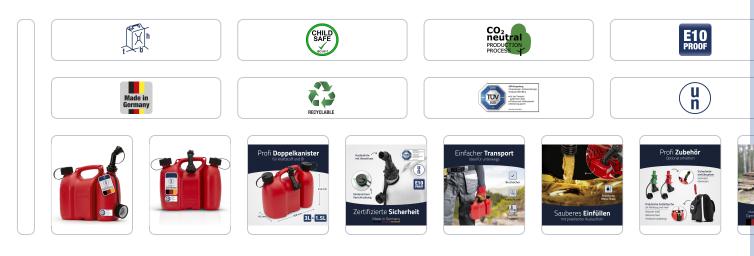

# Combined jerrycans PROFI 3 + 1.5 L, HD-PE

red, with UN certification, accessories black

## **Description:**

Combined jerrycans PROFI 3 + 1.5 L, red, HD-PE, for fuel + fuel mixture suitable for operation of petrol chainsaws - available in two versions

- with UN certification for transporting hazardous goods and separate oil containers for lubricants (e.g. chain oil)
- TÜV-tested production
- Measuring scale in both containers and suitable for E10
- undetachable child safety screw cap and spout with closure (art. no. 819901) included
- for the labelling (according to GHS regulation and ADR) of canisters filled with fuel, we recommend our hazard identification labels Art.-No. 306100
- with eye hooks for carrying strap and stable thanks to wide support surface
- on request: Branding, labelling and individual colours possible
- separate accessories: Saddlebag (Art. no. 795900), safety filling system for fuels (Art. no. 819800), safety filling system for chain adhesive oil (Art. no. 819801), Hazard identification la
- Certification no. UN 3H1W/X/250/XX/D/BAM 14124-huen
- w = inside diameter of filling opening = 29 mm / a = outside thread diameter = 38 mm
- d=depth=145 mm, w=width=308 mm, h=height=254 mm