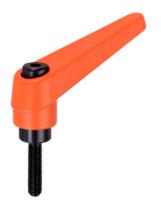

## **Product Description**

Adjustable clamping levers find versatile applications when the area of use is confined or a specific lever position is required.

#### Lever

· Zinc die-cast, plastic coated, orange similar to RAL 2004, matt structure

#### Inner parts

• Steel, blackened, quality 5.8

### Screw

· Steel, blackened, quality 5.8