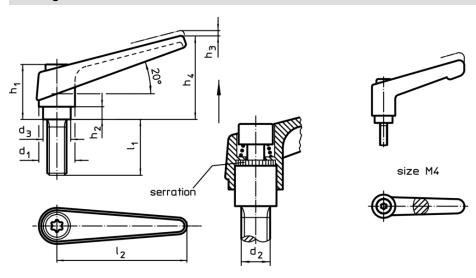

## **Drawing**

## **Order information**

| Dimensions     |                |                |                |                |                |                |                |                | I   | Art. No.   |
|----------------|----------------|----------------|----------------|----------------|----------------|----------------|----------------|----------------|-----|------------|
| d <sub>1</sub> | d <sub>2</sub> | I <sub>1</sub> | d <sub>3</sub> | h <sub>1</sub> | h <sub>2</sub> | h <sub>3</sub> | h <sub>4</sub> | l <sub>2</sub> | _   |            |
| [mm]           |                |                |                |                |                |                |                |                | [g] |            |
| orange         |                |                |                |                |                |                |                |                |     |            |
| 14             | M5             | 25             | 10             | 24.5           | 4              | 3              | 35             | 45             | 38  | 24400.0071 |