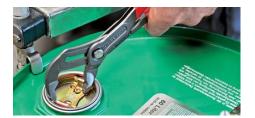

### **KNIPEX Cobra®**

High-Tech Water Pump Pliers

- Push the button for adjustment on the workpiece
- Fine adjustment for optimum adaptation to different sizes of workpieces and a comfortable handle width
- Self-locking on pipes and nuts: no slipping on the workpiece and low handforce required
- Gripping surfaces with special hardened teeth, teeth hardness approx. 61 HRC: high wear resistance and stable gripping
- Box-joint design for high stability due to double guide
- Reliable catching of the hinge bolt: no unintentional shifting
- Pinch guard prevents operators' fingers being pinched
- Chrome vanadium electric steel, forged, multi stage oil-hardened

# KNIPEX Quality – Made in Germany

Teeth set against the direction of rotation have a self-locking effect and prevent slipping on the workpiece.