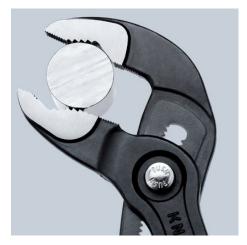

### **KNIPEX Cobra®**

High-Tech Water Pump Pliers

- Push the button for adjustment on the workpiece
- Fine adjustment for optimum adaptation to different sizes of workpieces and a comfortable handle width
- Self-locking on pipes and nuts: no slipping on the workpiece and low handforce required
- Gripping surfaces with special hardened teeth, teeth hardness approx. 61 HRC: high wear resistance and stable gripping
- Box-joint design for high stability due to double guide
- Reliable catching of the hinge bolt: no unintentional shifting
- Pinch guard prevents operators' fingers being pinched
- Chrome vanadium electric steel, forged, multi stage oil-hardened

#### General

| Article No.                     | 87 01 250                     |
|---------------------------------|-------------------------------|
| EAN                             | 4003773022022                 |
| Pliers                          | grey atramentized             |
| Head                            | polished                      |
| Handles                         | with non-slip plastic coating |
| Weight                          | 335 g                         |
| Dimensions                      | 250 x 44 x 14 mm              |
| Standard                        | DIN ISO 8976                  |
| REACH compliant                 | does not contain SVHC         |
| RoHS compliant                  | not applicable                |
| Technical details               |                               |
| Adjustment positions            | 25                            |
| Kapazität für Rohre (Zoll)      | Ø 2                           |
| Capacities for nuts             | 46 mm                         |
| Capacities for pipes (diameter) | Ø 50 mm                       |