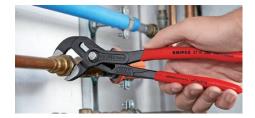

### **KNIPEX Cobra®**

High-Tech Water Pump Pliers

- Push the button for adjustment on the workpiece
- Fine adjustment for optimum adaptation to different sizes of workpieces and a comfortable handle width
- Self-locking on pipes and nuts: no slipping on the workpiece and low handforce required
- Gripping surfaces with special hardened teeth, teeth hardness approx. 61 HRC: high wear resistance and stable gripping
- Box-joint design for high stability due to double guide
- Reliable catching of the hinge bolt: no unintentional shifting
- Pinch guard prevents operators' fingers being pinched
- Chrome vanadium electric steel, forged, multi stage oil-hardened