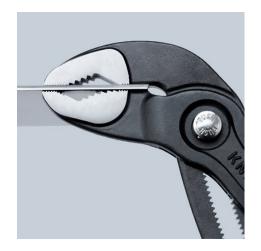

# KNIPEX Quality – Made in Germany

Teeth set against the direction of rotation have a self-locking effect and prevent slipping on the workpiece.