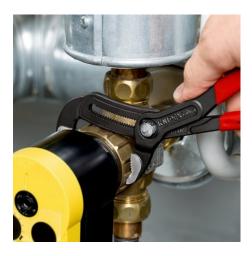

### **KNIPEX Cobra®**

High-Tech Water Pump Pliers

- Push the button for adjustment on the workpiece
- Fine adjustment for optimum adaptation to different sizes of workpieces and a comfortable handle width
- Self-locking on pipes and nuts: no slipping on the workpiece and low handforce required
- Gripping surfaces with special hardened teeth, teeth hardness approx. 61 HRC: high wear resistance and stable gripping
- Box-joint design for high stability due to double guide
- Reliable catching of the hinge bolt: no unintentional shifting
- Pinch guard prevents operators' fingers being pinched
- Chrome vanadium electric steel, forged, multi stage oil-hardened

# KNIPEX Quality – Made in Germany

Teeth set against the direction of rotation have a self-locking effect and prevent slipping on the workpiece.