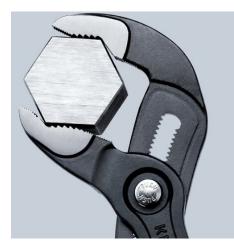

### **KNIPEX Cobra®**

High-Tech Water Pump Pliers

- Push the button for adjustment on the workpiece
- Fine adjustment for optimum adaptation to different sizes of workpieces and a comfortable handle width
- Self-locking on pipes and nuts: no slipping on the workpiece and low handforce required
- Gripping surfaces with special hardened teeth, teeth hardness approx. 61 HRC: high wear resistance and stable gripping
- Box-joint design for high stability due to double guide
- Reliable catching of the hinge bolt: no unintentional shifting
- Pinch guard prevents operators' fingers being pinched
- Chrome vanadium electric steel, forged, multi stage oil-hardened

#### General

| Article No.                     | 87 01 250                     |
|---------------------------------|-------------------------------|
| EAN                             | 4003773022022                 |
| Pliers                          | grey atramentized             |
| Head                            | polished                      |
| Handles                         | with non-slip plastic coating |
| Weight                          | 335 g                         |
| Dimensions                      | 250 x 44 x 14 mm              |
| Standard                        | DIN ISO 8976                  |
| REACH compliant                 | does not contain SVHC         |
| RoHS compliant                  | not applicable                |
| Technical details               |                               |
| Adjustment positions            | 25                            |
| Kapazität für Rohre (Zoll)      | Ø 2                           |
| Capacities for nuts             | 46 mm                         |
| Capacities for pipes (diameter) | Ø 50 mm                       |