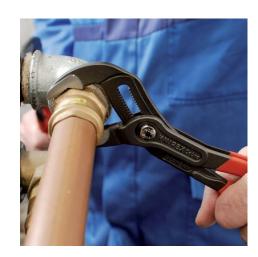

### **KNIPEX Cobra®**

High-Tech Water Pump Pliers

- Push the button for adjustment on the workpiece
- Fine adjustment for optimum adaptation to different sizes of workpieces and a comfortable handle width
- Self-locking on pipes and nuts: no slipping on the workpiece and low handforce required
- Gripping surfaces with special hardened teeth, teeth hardness approx. 61 HRC: high wear resistance and stable gripping
- Box-joint design for high stability due to double guide
- Reliable catching of the hinge bolt: no unintentional shifting
- Pinch guard prevents operators' fingers being pinched
- Chrome vanadium electric steel, forged, multi stage oil-hardened

# KNIPEX Quality – Made in Germany

Teeth set against the direction of rotation have a self-locking effect and prevent slipping on the workpiece.