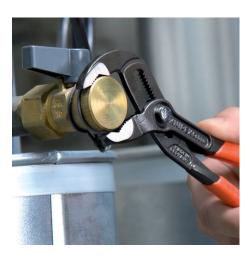

### **KNIPEX Cobra®**

High-Tech Water Pump Pliers

- Push the button for adjustment on the workpiece
- Fine adjustment for optimum adaptation to different sizes of workpieces and a comfortable handle width
- Self-locking on pipes and nuts: no slipping on the workpiece and low handforce required
- Gripping surfaces with special hardened teeth, teeth hardness approx. 61 HRC: high wear resistance and stable gripping
- Box-joint design for high stability due to double guide
- Reliable catching of the hinge bolt: no unintentional shifting
- Pinch guard prevents operators' fingers being pinched
- Chrome vanadium electric steel, forged, multi stage oil-hardened