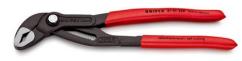

### **KNIPEX Cobra®**

High-Tech Water Pump Pliers

- Push the button for adjustment on the workpiece
- Fine adjustment for optimum adaptation to different sizes of workpieces and a comfortable handle width
- Self-locking on pipes and nuts: no slipping on the workpiece and low handforce required
- Gripping surfaces with special hardened teeth, teeth hardness approx. 61 HRC: high wear resistance and stable gripping
- Box-joint design for high stability due to double guide
- Reliable catching of the hinge bolt: no unintentional shifting
- Pinch guard prevents operators' fingers being pinched
- Chrome vanadium electric steel, forged, multi stage oil-hardened

#### General

| Article No.                     | 87 01 250                     |
|---------------------------------|-------------------------------|
| EAN                             | 4003773022022                 |
| Pliers                          | grey atramentized             |
| Head                            | polished                      |
| Handles                         | with non-slip plastic coating |
| Weight                          | 335 g                         |
| Dimensions                      | 250 x 44 x 14 mm              |
| Standard                        | DIN ISO 8976                  |
| REACH compliant                 | does not contain SVHC         |
| RoHS compliant                  | not applicable                |
| Technical details               |                               |
| Adjustment positions            | 25                            |
| Kapazität für Rohre (Zoll)      | Ø 2                           |
| Capacities for nuts             | 46 mm                         |
| Capacities for pipes (diameter) | Ø 50 mm                       |