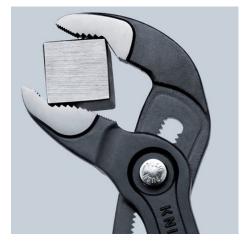

# KNIPEX Quality – Made in Germany

Teeth set against the direction of rotation have a self-locking effect and prevent slipping on the workpiece.

## **KNIPEX** Quality – Made in Germany