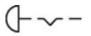

for Human Machine Interfaces

### 704.064.2A - Emergency-stop switch actuator, foolproof EN IEC 60947-5-5

704.064.2A - Emergency-stop switch actuator, foolproof EN IEC 60947-5-5 / ISO 13850



### Mounting

Mounting cut-out Design

Front Front shape Front dimension

Other Attributes

Arrows 0.300 kg

Ø 22.5 mm

raised

round

Ø 37 mm

#### **Operating-/Indication part**

Lens material Lens optics Lens profile Lens colour

Marking

Weight

Plastic opaque Mushroom red

Maintained

IP65

IP-Rating Front protection

Actuator Switching action

Function Emergency stop switch



# EAO – Your Expert Partner for Human Machine Interfaces

## 704.064.2A - Emergency-stop switch actuator, foolproof EN IEC 60947-5-5

#### Dimensions



X = Screw terminal

#### Mounting cut-outs



#### Wiring diagram



#### **Additional information**

Shaft yellow Twist to unlock anti-clockwise Max. 3 slow-make elements can be clipped on Application as per DIN EN ISO 13850 and EN 60204-1

#### Legend

Switching action: C = Maintained