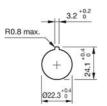

– Your Expert Partner for Human Machine Interfaces

### 704.064.2A - Emergency-stop switch actuator, foolproof EN IEC 60947-5-5

704.064.2A - Emergency-stop switch actuator, foolproof EN IEC 60947-5-5 / ISO 13850



### Mounting

Mounting cut-out Design

Front Front shape Front dimension

Other Attributes

Arrows 0.300 kg

Ø 22.5 mm

raised

round

Ø 37 mm

#### **Operating-/Indication part**

Lens material Lens optics Lens profile Lens colour

Marking

Weight

Plastic opaque Mushroom red

Maintained

IP65

IP-Rating Front protection

Actuator Switching action

Function Emergency stop switch



# EAO – Your Expert Partner for Human Machine Interfaces

## 704.064.2A - Emergency-stop switch actuator, foolproof EN IEC 60947-5-5

#### Dimensions



X = Screw terminal

#### Mounting cut-outs



#### Wiring diagram



#### **Additional information**

Shaft yellow Twist to unlock anti-clockwise Max. 3 slow-make elements can be clipped on Application as per DIN EN ISO 13850 and EN 60204-1

#### Legend

Switching action: C = Maintained