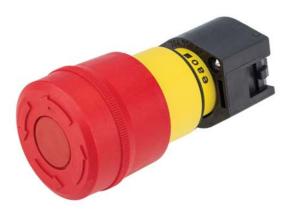

### 704.064.2A - Emergency-stop switch actuator, foolproof EN IEC 60947-5-5

704.064.2A - Emergency-stop switch actuator, foolproof EN IEC 60947-5-5 / ISO 13850

#### **Operating-/Indication part**

Lens material Lens optics Lens profile Lens colour

Marking

Weight

Plastic opaque Mushroom red

Maintained

IP65

IP-Rating Front protection

Actuator Switching action

Function Emergency stop switch

#### **Additional information**

Shaft yellow Twist to unlock anti-clockwise Max. 3 slow-make elements can be clipped on Application as per DIN EN ISO 13850 and EN 60204-1