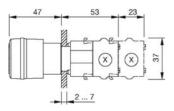

# EAO – Your Expert Partner for Human Machine Interfaces

### 704.064.2A - Emergency-stop switch actuator, foolproof EN IEC 60947-5-5

704.064.2A - Emergency-stop switch actuator, foolproof EN IEC 60947-5-5 / ISO 13850



### Mounting

Mounting cut-out Design

Front Front shape Front dimension

Other Attributes

Arrows 0.300 kg

Ø 22.5 mm

raised

round

Ø 37 mm

#### **Operating-/Indication part**

Lens material Lens optics Lens profile Lens colour

Marking

Weight

Plastic opaque Mushroom red

Maintained

IP65

IP-Rating Front protection

Actuator Switching action

Function Emergency stop switch



# EAO – Your Expert Partner for Human Machine Interfaces

## 704.064.2A - Emergency-stop switch actuator, foolproof EN IEC 60947-5-5

#### Dimensions



X = Screw terminal

#### Mounting cut-outs



#### Wiring diagram



#### **Additional information**

Shaft yellow Twist to unlock anti-clockwise Max. 3 slow-make elements can be clipped on Application as per DIN EN ISO 13850 and EN 60204-1

#### Legend

Switching action: C = Maintained