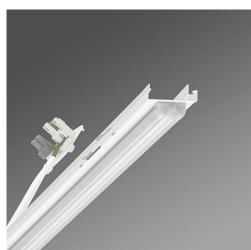

## Lighting technology Linear.Lens.Profil-direct narrow of

Linear.Lens.Profil-direct narrow distribution SDGVLT LED 7500 Im 840

Quick-fit mounting system Variable device mount; Device mount made of galvanised, profiled sheet steel, surface coated with polyester resin enamel. Toolless fastening with two integrated lateral lever locks. LED unit in housing length for optically seamless light run. Can be variably positioned on the mounting rail. Housing colour traffic white RAL 9016; Direct narrow light distribution using Linear.Lens.Profil made of clear PMMA plastic. Optically seamless light run. Heat-resistant cables including connection cable 1 m and rapid installation plug connector with tool-less phase pre-selection and locating finger.