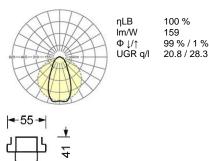

Dimensions LxWxH/DxH (mm): 1531 x 55 x 41 Configuration: Lamps integrated: LED, Light colour 840/neutral white (4000K), Colour rendering Ra>80; LED service life 50000h L80/B10 Luminaire luminous flux (lm): 7500 Im/W: 159 Operating device: Electronic driver (1 pcs.) System performance (W): 47 Conditions: Suitable for use in ambient temperatures of 10°C to 40°C Certifications: IP 20, protection class I, F, DIN10500/Food, Indoor, CE