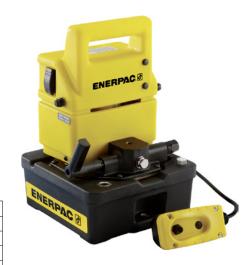

## Electro-hydraulic compact pumps

## Application:

For portable use on single-acting cylinders.

## **Execution:**

- Operating pressure of 700 bar.
- Equipped with an adjustable pressure limiting valve. The pump is configured for intermittent operation (thermal safety switch). The operating time depends on the respective pressure.
- With oil filling
- Wired remote operation of motor as standard (24 V safety voltage). 230 V single phase motor connection.

## Delivery:

1x ENERPAC electro-hydraulic compact pump PUJ 1200 E.

| Art. no.                                   | 29716 120          |
|--------------------------------------------|--------------------|
| Brand                                      | ENERPAC            |
| Manufacturer Part Number                   | PUJ1200E           |
| Model                                      | PUJ-1200 E         |
| Valve design                               | 3/2-way            |
| Feed volume under low pressure at 14 bar   | 3.3 I/min          |
| Feed volume under high pressure at 700 bar | 0.328 I/min        |
| Continuous operating pressure              | Depending on load  |
| Effectibe oil content                      | 1.9                |
| Tank contents                              | 4                  |
| Connection thread                          | NPTF 3/8 inch - 18 |
| Gross Weight                               | 0.490 kg           |
| Product Group                              | 258                |