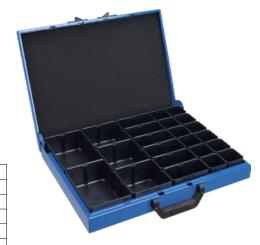

## Small parts assortment case Made of sheet steel with insert boxes

## Version:

- With impact-resistant epoxy-polyester powder-coating
- Coloured plastic insert boxes in 4 sizes
- Practical one-handed opening of case lid and 120° opening angle
- ullet 5 mm foam rubber insert in the lid prevents the contents from moving out of position
- 4 plastic feet for improved stability
- Ergonomic handle

| Art. no.                | 50004 021                                           |
|-------------------------|-----------------------------------------------------|
| Model                   | Metallkoffer KM321 with IB-Set H63 23 pcs.          |
| Width                   | 440 mm                                              |
| Number of boxes x type  | 12 x 1x1 H63, 6 x 1x2 H63, 3 x 2x2 H63, 2 x 2x3 H63 |
| Compartment type, boxes | Adjustable                                          |
| Width x height x depth  | 440 x 66 x 330 mm                                   |
| With handle             | Yes                                                 |
| Material                | Sheet steel                                         |
| Colour                  | Blue                                                |