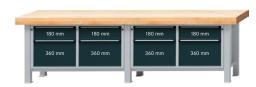

## Heavy-duty workbench, series VS with 4.2 tonne load capacity Solid beechwood 3000 mm, 8 drawers with full extension

## **Execution:**

- Solidly welded steel sheet construction
- $\blacksquare$  Base made of square-section steel tube 80 x 80 x 3 mm, with brackets for screwing to the floor
- $\blacksquare$  2 drawers with 100% full extension on the left and right, 1 x front height 180 mm, 1 x front height 360 mm per workstation

| Art. no.                                                        | 50202 063                |
|-----------------------------------------------------------------|--------------------------|
| Number of drawers                                               | 8 PCS                    |
| Working height                                                  | 900 mm                   |
| Worktop width                                                   | 3000 mm                  |
| Pullout type                                                    | Full extension           |
| Worktop height                                                  | 100 mm                   |
| Colour of front                                                 | Anthracite grey RAL 7016 |
| Worktop depth                                                   | 800 mm                   |
| Cabinet colour                                                  | Light grey RAL 7035      |
| Drawer surface                                                  | 0.27 m <sup>2</sup>      |
| With single pull-out safety brake                               | Yes                      |
| Levelling                                                       | No                       |
| Lock type                                                       | DOM® locking system      |
| Drawer front height                                             | 4 x 180 mm, 4 x 360 mm   |
| Drawer width (inner dimension)                                  | 500 mm                   |
| Surface                                                         | Powder-coated            |
| Drawer width (inner dimension) x drawer depth (inner dimension) | 500 x 540 mm             |
| Load-carrying capacity                                          | 4200 kg                  |
| Drawer depth (inner dimension)                                  | 540 mm                   |
| Load-carrying capacity per drawer                               | 100 kg                   |
| Material of worktop                                             | Solid beech              |
| Central locking                                                 | Yes                      |
| Product Group                                                   | Prod. Gr. 502            |