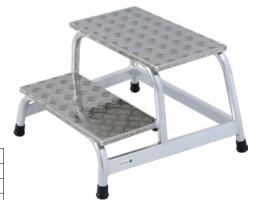

## Execution:

- Sturdy, welded tube construction made of sturdy aluminium
- 240 mm deep steps made from aluminium checker plate ensure safe ascent and descent
- Upper base area 520 x 305 mm for a secure stand
- Non-slip foot caps

| Art. no.                             | 50259 402 |
|--------------------------------------|-----------|
| Brand                                | НК        |
| Manufacturer Part Number             | 50259402  |
| Working height                       | 2.4 m     |
| Number of steps (including platform) | 1 x 2     |
| Material                             | Aluminium |
| EN standard                          | 14183     |
| Accessibility                        | One-sided |
| Gross Weight                         | 5.000 kg  |
| Product Group                        | 5AF       |