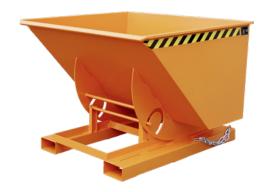

# Tilting container with roll-off mechanism—favourable load centre Carrying capacity 1000 kg, without wheels

#### Version:

- Tilting at any height using a wire rope from the stacker seat
- Sheet metal tray with surrounding edge profile
- Sturdy base frame with fork pockets
- Protection against accidental slipping and tipping
- All dimensions without wheels

# Advantage:

- With roll-off mechanism
- Favourable load centre

## Delivery:

Goods supplied without packaging as standard. Packaging available for an additional charge.

| Art. no.                        | 50266 552   |
|---------------------------------|-------------|
| Volume                          | 1 m³        |
| Length                          | 1420 mm     |
| Width                           | 1560 mm     |
| Tipper edge height              | 1070 mm     |
| Height                          | 1070 mm     |
| Fork pocket clearance           | 600 mm      |
| Fork pocket size (W x H)        | 200 x 91 mm |
| With drain valve                | No          |
| With stacker seat tilt function | Yes         |
| With perforated sheet           | No          |
| Load-carrying capacity          | 1000 kg     |
| Surface                         | Lacquered   |
| Colour                          | Optional    |