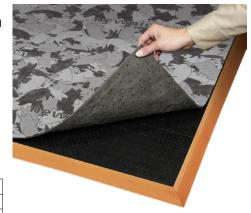

## All-in-1 mat – absorbency and fatigue relief in one product Absorbs oil, water, coolants and solvents

## Application:

For increased comfort when standing at wet workstations by relaxing muscles and joints and providing dry, secure ground.

- Combined absorbent and anti-fatigue mat with an ergonomic nitrile tray
- Made from 100% polypropylene
- Can be refilled
- Nitrile base (LxW: 163 x 91 cm)