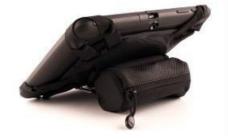

## The Ultimate Utility Accessory /

Utility Series Latch IItablet carrying case is perfect for holding your tablet while working, giving a presentation or teaching a class. Latch easily attaches to your tablet with stretchy corner hooks. The hand strap is padded, adjusts to varying hand sizes and rotates to accommodate portrait or landscape use. The accessory bag includes additional tethering and strap options. Latch carrying case is the ultimate utility accessory to use with your tablet for any activity or work situation.

## Features /

- · Versatile set of straps
- Extends how you use your tablet for work or play
- · Adds multiple carrying and tethering options
- Engineered to work with tablets protected by a Defender Series case
- **High-quality** construction for long-termuse