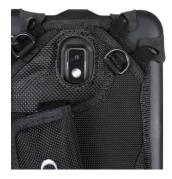

## The Ultimate Utility Accessory /

Utility Series Latch IItablet carrying case is perfect for holding your tablet while working, giving a presentation or teaching a class. Latch easily attaches to your tablet with stretchy corner hooks. The hand strap is padded, adjusts to varying hand sizes and rotates to accommodate portrait or landscape use. The accessory bag includes additional tethering and strap options. Latch carrying case is the ultimate utility accessory to use with your tablet for any activity or work situation.

## Features /

- · Versatile set of straps
- Extends how you use your tablet for work or play
- · Adds multiple carrying and tethering options
- Engineered to work with tablets protected by a Defender Series case
- **High-quality** construction for long-termuse