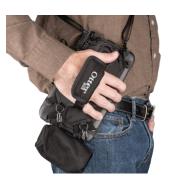

## The Ultimate Utility Accessory /

Utility Series Latch IItablet carrying case is perfect for holding your tablet while working, giving a presentation or teaching a class. Latch easily attaches to your tablet with stretchy corner hooks. The hand strap is padded, adjusts to varying hand sizes and rotates to accommodate portrait or landscape use. The accessory bag includes additional tethering and strap options. Latch carrying case is the ultimate utility accessory to use with your tablet for any activity or work situation.

## Features /

- · Versatile set of straps
- Extends how you use your tablet for work or play
- · Adds multiple carrying and tethering options
- Engineered to work with tablets protected by a Defender Series case
- **High-quality** construction for long-termuse