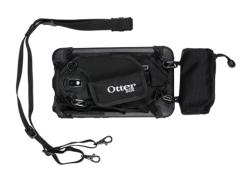

## The Ultimate Utility Accessory /

Utility Series Latch IItablet carrying case is perfect for holding your tablet while working, giving a presentation or teaching a class. Latch easily attaches to your tablet with stretchy corner hooks. The hand strap is padded, adjusts to varying hand sizes and rotates to accommodate portrait or landscape use. The accessory bag includes additional tethering and strap options. Latch carrying case is the ultimate utility accessory to use with your tablet for any activity or work situation.

## Features /

- · Versatile set of straps
- Extends how you use your tablet for work or play
- · Adds multiple carrying and tethering options
- Engineered to work with tablets protected by a Defender Series case
- **High-quality** construction for long-termuse